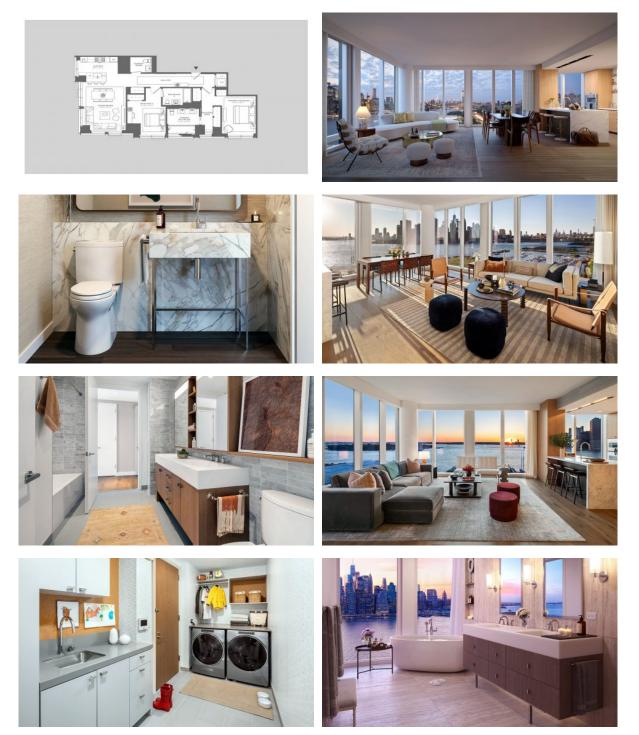

|   |                          |   |                    |  |
| Children-friendly                                         | ٠ | Heating system          | • | Reception                | • | Lavatories         |  |
| Area for keeping strollers and<br>bicycles on every floor | • | Recreation room         | ٠ | Recreation area          | • | Elevator           |  |
| OUTDOOR FEATURES                                          |   |                         |   |                          |   |                    |  |

| • | CCTV | • | Transport accessibility | ٠ | Pets allowed | • | Car park |
|---|------|---|-------------------------|---|--------------|---|----------|
|   |      |   |                         |   |              |   |          |

Concierge



### PHOTO GALLERY