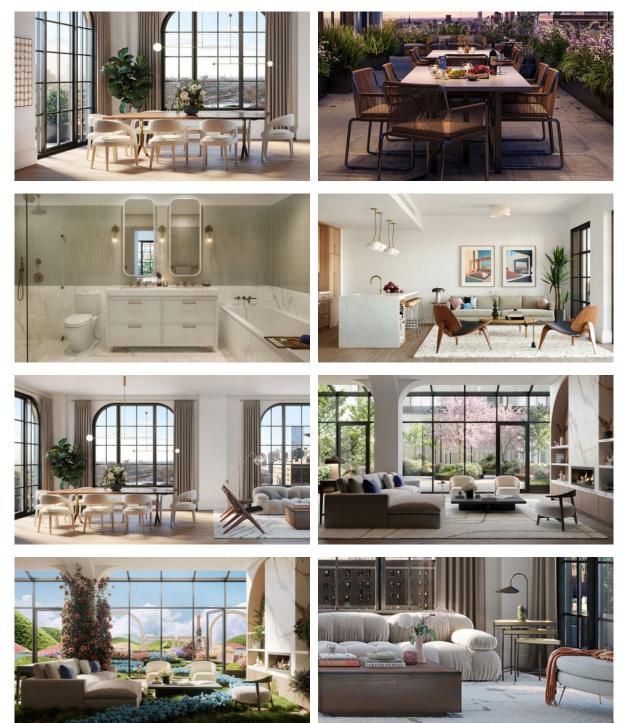

|   |                                                               |   |                  |   |                           |
| ۰  | Children's playroom       | • | Hobby room                                                    | • | Recreation area  | • | SPA center                |
| •  | Fitness room              | • | Underground parking lot                                       |   |                  |   |                           |
| οι | JTDOOR FEATURES           |   |                                                               |   |                  |   |                           |
| •  | Transport accessibility   | • | Social and commercial facilities                              | • | Pergola          | • | Garden                    |

# New York

#### PHOTO GALLERY