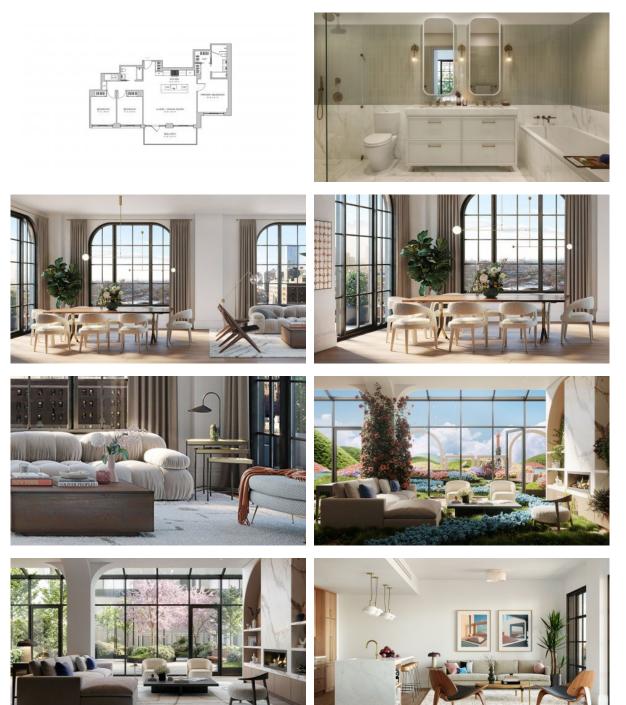

ACILITIES           |   |                                                               |   |                  |   |                           |
| ۰  | Children's playroom       | • | Hobby room                                                    | • | Recreation area  | • | SPA center                |
| •  | Fitness room              | • | Underground parking lot                                       |   |                  |   |                           |
| οι | JTDOOR FEATURES           |   |                                                               |   |                  |   |                           |
| •  | Transport accessibility   | • | Social and commercial facilities                              | • | Pergola          | • | Garden                    |



#### PHOTO GALLERY