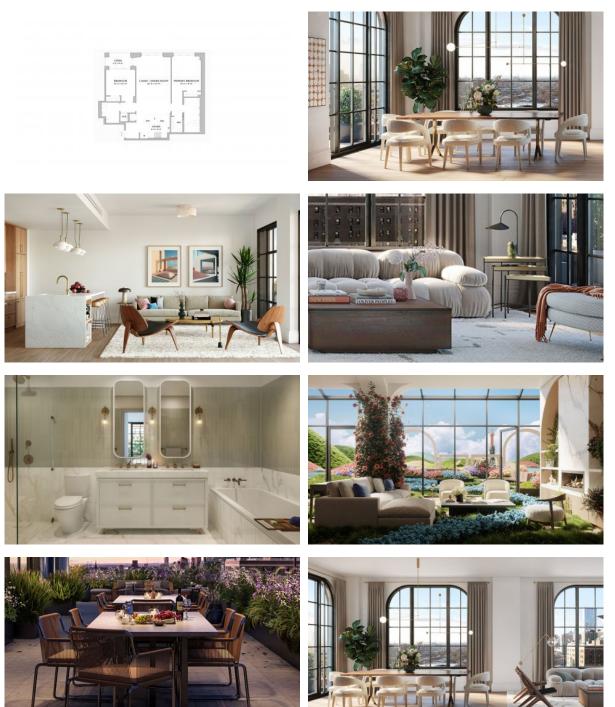

ACILITIES           |   |                                                               |   |                  |   |                           |
| ۰  | Children's playroom       | • | Hobby room                                                    | • | Recreation area  | • | SPA center                |
| •  | Fitness room              | • | Underground parking lot                                       |   |                  |   |                           |
| οι | JTDOOR FEATURES           |   |                                                               |   |                  |   |                           |
| •  | Transport accessibility   | • | Social and commercial facilities                              | • | Pergola          | • | Garden                    |



#### PHOTO GALLERY