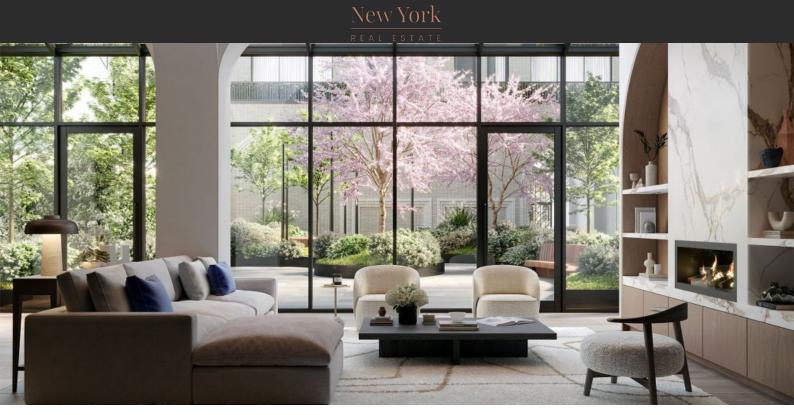

# APARTMENT IN BROOKLYN, NEW YORK, USA, 2 BEDROOMS, 105 SQ.M. NO. 37222 \$ 1 999 000

### PROPERTY FEATURES

## LOCATION

| ٠  | Close to the bus stop     | • | Close to shopping malls                                       | • | Close to schools | • | Close to the kindergarten |
|----|---------------------------|---|---------------------------------------------------------------|---|------------------|---|---------------------------|
| •  | Prestigious district      | • | Near golf course                                              | • | Great location   | • | Panoramic view            |
| •  | Beautiful view            |   |                                                               |   |                  |   |                           |
| FE | ATURES                    |   |                                                               |   |                  |   |                           |
| ٠  | Shower cabin in bathrooms | • | Terrace on the roof with<br>barbecue area and sun<br>loungers | • | Fireplace        | ٠ | Sauna                     |
| •  | Luxury real estate        |   |                                                               |   |                  |   |                           |
| IN | DOOR FACILITIES           |   |                                                               |   |                  |   |                           |
| ۰  | Children's playroom       | • | Hobby room                                                    | • | Recreation area  | • | SPA center                |
| •  | Fitness room              | • | Underground parking lot                                       |   |                  |   |                           |
| οι | JTDOOR FEATURES           |   |                                                               |   |                  |   |                           |
| •  | Transport accessibility   | • | Social and commercial facilities                              | • | Pergola          | • | Garden                    |