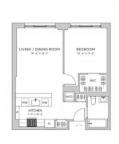

### PARAMETERS

| City            | New York         |
|-----------------|------------------|
| District        | Brooklyn         |
| Туре            | Apartment        |
| Development     | POST HOUSE       |
| Floor plan      | POST HOUSE 67SQM |
| Living space    | 67 m²            |
| To sea          | 2574 m           |
| Completion date | quarter, 2022    |