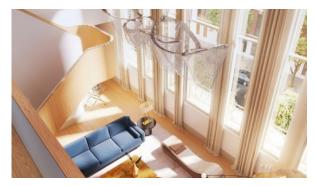

### **FEATURES**

- Double glazed windows and balcony doors
   Ceiling from 3 m
   Balcony
   Terrace
- All appliances
   Washing machine
   Fridge
   Microwave oven
- Dryer
   Oven
   Cooker
   Dishwasher
- Built-in kitchen
   Bathroom Furniture
   Built-in closet
   Flooring
- Marble flooring
   Floor heating in bathrooms
   Finished