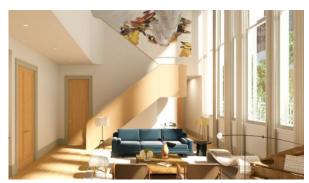

### **FEATURES**

- Double glazed windows and balcony doors
   Ceiling from 3 m
   Balcony
   Terrace
- All appliances
   Washing machine
   Fridge
   Microwave oven
- Dryer
   Oven
   Cooker
   Dishwasher
- Built-in kitchen
   Bathroom Furniture
   Built-in closet
   Flooring
- Marble flooring
   Floor heating in bathrooms
   Finished