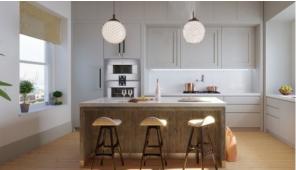

### **FEATURES**

- Double glazed windows and balcony doors
   Ceiling from 3 m
   Balcony
   Terrace
- All appliances
   Washing machine
   Fridge
   Microwave oven
- Dryer
   Oven
   Cooker
   Dishwasher
- Built-in kitchen
   Bathroom Furniture
   Built-in closet
   Flooring
- Marble flooring
   Floor heating in bathrooms
   Finished