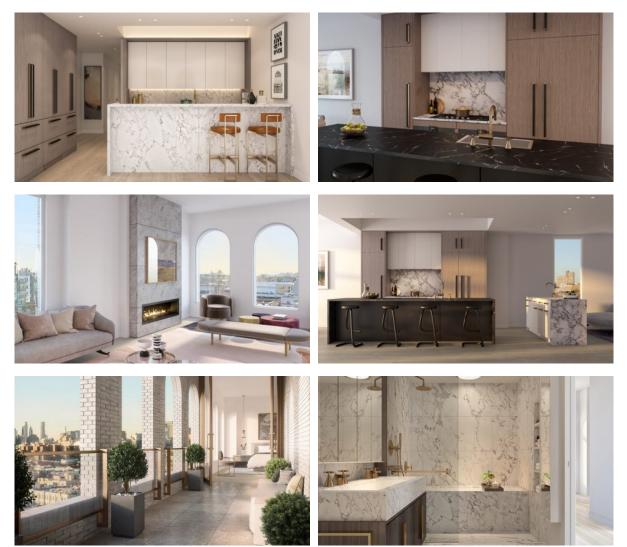

|

| • | Children's playroom | • | Children-friendly | • | Optional storage room | • | Area for keeping strollers and<br>bicycles on every floor |
|---|---------------------|---|-------------------|---|-----------------------|---|-----------------------------------------------------------|
| • | Recreation area     | ۰ | Fitness room      | ٠ | Pilates and yoga room | • | Elevator                                                  |

#### OUTDOOR FEATURES

| • | Barbecue area  | • | Landscaped garden | • | Transport accessibility   | • | Pets allowed |
|---|----------------|---|-------------------|---|---------------------------|---|--------------|
| • | Public parking | • | Benches           | • | Well-developed facilities |   |              |



## PHOTO GALLERY