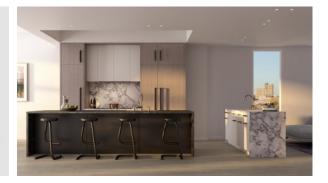

| • | Area for keeping strollers and bicycles on every floor |
| •                 | Recreation area            | • | Fitness room                                 | • | Pilates and yoga room                         | • | Elevator                                               |
| OUTDOOR FEATURES  |                            |   |                                              |   |                                               |   |                                                        |
| •                 | Barbecue area              | • | Landscaped garden                            | • | Transport accessibility                       | ٠ | Pets allowed                                           |

- Public parking
  Benches
- Well-developed facilities



### PHOTO GALLERY