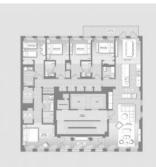

| • | Area for keeping strollers and bicycles on every floor |
| •                 | Recreation area            | • | Fitness room                                 | • | Pilates and yoga room                         | • | Elevator                                               |
| OUTDOOR FEATURES  |                            |   |                                              |   |                                               |   |                                                        |
| •                 | Barbecue area              | • | Landscaped garden                            | • | Transport accessibility                       | ٠ | Pets allowed                                           |

- Public parking
  Benches
- Well-developed facilities



### PHOTO GALLERY