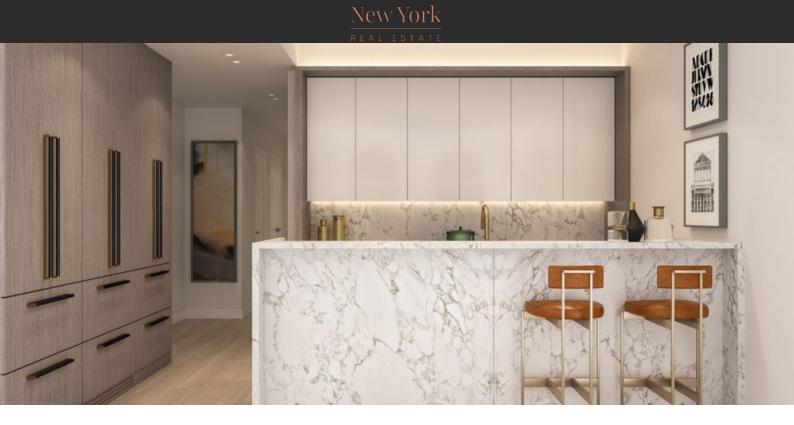

# APARTMENT IN PARK SLOPE, NEW YORK, USA, 3 BEDROOMS, 149 SQ.M. NO. 36452 \$ 2 450 000

#### PARAMETERS

City District Type Development Floor plan Living space New York Park Slope Apartment PARLOUR PARLOUR 149SQM 149 m<sup>2</sup>

## LOCATION

| •                 | Close to the bus stop                         | • | Close to shopping malls                      | ٠ | Close to schools          | • | Prestigious district                                   |  |  |  |  |
|-------------------|-----------------------------------------------|---|----------------------------------------------|---|---------------------------|---|--------------------------------------------------------|--|--|--|--|
| ۰                 | Great location                                | • | In walking distance from the railway station | • | City view                 | ۰ | Park/garden view                                       |  |  |  |  |
| FEATURES          |                                               |   |                                              |   |                           |   |                                                        |  |  |  |  |
| ۰                 | Double glazed aluminium or<br>plastic windows | ٠ | LED lighting                                 | ٠ | Shower cabin in bathrooms | • | Bathroom furniture                                     |  |  |  |  |
| •                 | Terrace                                       | • | Fridge                                       | • | Cooker                    | • | Dishwasher                                             |  |  |  |  |
| ٠                 | Built-in kitchen                              | • | Bathroom Furniture                           | • | Built-in closet           | • | Parquet                                                |  |  |  |  |
| •                 | Marble flooring                               | • | Floor heating in bathrooms                   | • | Open-plan kitchen         |   |                                                        |  |  |  |  |
| INDOOR FACILITIES |                                               |   |                                              |   |                           |   |                                                        |  |  |  |  |
| •                 | Children's playroom                           | • | Children-friendly                            | • | Optional storage room     | • | Area for keeping strollers and bicycles on every floor |  |  |  |  |
| ۰                 | Recreation area                               | • | Fitness room                                 | • | Pilates and yoga room     | ٠ | Elevator                                               |  |  |  |  |
| OUTDOOR FEATURES  |                                               |   |                                              |   |                           |   |                                                        |  |  |  |  |
|                   | Barbaqua area                                 |   | Landscaped garden                            |   | Transport accessibility   |   | Pote allowed                                           |  |  |  |  |