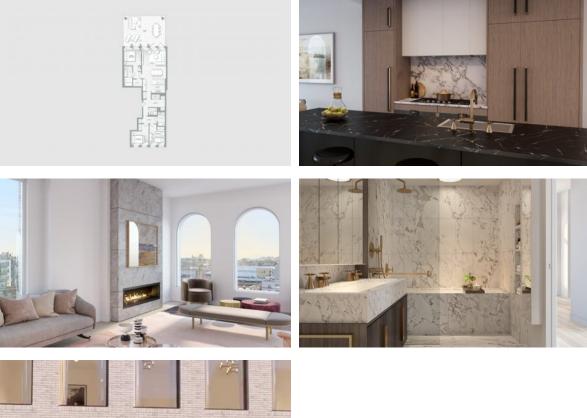

|  |  |  |  |
| OUTDOOR FEATURES  |                                               |   |                                              |   |                           |   |                                                        |  |  |  |  |
|                   | Barbaqua area                                 |   | Landscaped garden                            |   | Transport accessibility   |   | Pote allowed                                           |  |  |  |  |

| • | Barbecue area  | • | Landscaped garden | • | Transport accessibility   | • | Pets allowed |
|---|----------------|---|-------------------|---|---------------------------|---|--------------|
| • | Public parking | • | Benches           | • | Well-developed facilities |   |              |



### PHOTO GALLERY