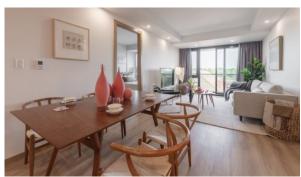

YORK, USA, 3 BEDROOMS, 110 SQ.M. NO. 37245

\$ 1 307 000

### **PARAMETERS**

City New York
District Flushing
Type Apartment
Development PARKVIEW
CONDOMINIUM

Floor plan PARKVIEW CONDOMINIUM

110SQM

Living space 110 m²
To sea 18185 m
Completion date quarter, 2021





#### PROPERTY FEATURES

# **LOCATION**

Close to the bus stop

Close to shopping malls

Close to schools

Close to the kindergarten

Prestigious district

Near golf course

Great location

· Close to river or promenade

City view

Panoramic view

Beautiful view

### **FEATURES**

Video intercom

Ceiling spotlights

LED lighting

Internet

Washing machine

Dryer

Floor heating in bathrooms

Good quality

Premium class

## **OUTDOOR FEATURES**

Transport accessibility

Social and commercial facilities



# PHOTO GALLERY