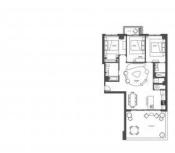

### **PARAMETERS**

City New York
District Flushing
Type Apartment
Development PARKVIEW
CONDOMINIUM

Floor plan PARKVIEW CONDOMINIUM

110SQM

Living space 110 m²
To sea 18185 m
Completion date quarter, 2021