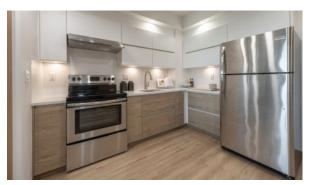

EW YORK, USA, 3 BEDROOMS, 110 SQ.M. NO. 37245

\$ 1 307 000

### **PARAMETERS**

City New York
District Flushing
Type Apartment
Development PARKVIEW
CONDOMINIUM

Floor plan PARKVIEW CONDOMINIUM

110SQM

Living space 110 m²
To sea 18185 m
Completion date quarter, 2021





#### PROPERTY FEATURES

# **LOCATION**

Close to the bus stop

Close to shopping malls

Close to schools

Close to the kindergarten

Prestigious district

Near golf course

Great location

· Close to river or promenade

City view

Panoramic view

Beautiful view

### **FEATURES**

Video intercom

Ceiling spotlights

LED lighting

Internet

Washing machine

Dryer

Floor heating in bathrooms

Good quality

Premium class

## **OUTDOOR FEATURES**

Transport accessibility

Social and commercial facilities



# PHOTO GALLERY