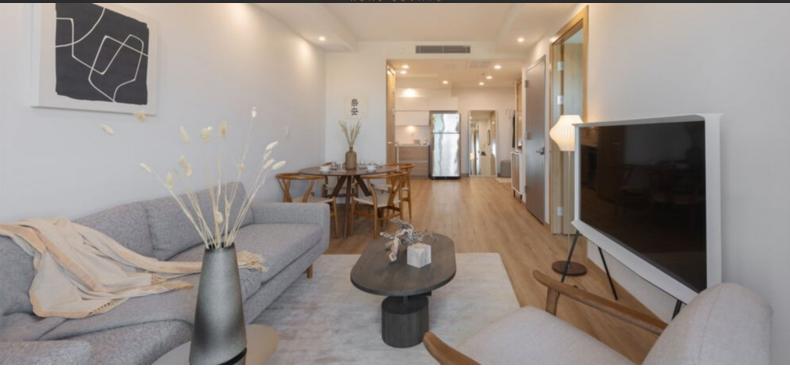

# APARTMENT IN FLUSHING, NEW YORK, USA, 1 BEDROOM, 59 SQ.M. NO. 37241

\$ 598 000

### **PARAMETERS**

City New York
District Flushing
Type Apartment
Development PARKVIEW
CONDOMINIUM

Floor plan PARKVIEW CONDOMINIUM

59SQM





#### PROPERTY FEATURES

# **LOCATION**

Close to the bus stop

Close to shopping malls

Close to schools

Close to the kindergarten

Prestigious district

Near golf course

Great location

· Close to river or promenade

City view

Panoramic view

Beautiful view

### **FEATURES**

Video intercom

Ceiling spotlights

LED lighting

Internet

Washing machine

Dryer

Floor heating in bathrooms

Good quality

Premium class

## **OUTDOOR FEATURES**

Transport accessibility

Social and commercial facilities



# PHOTO GALLERY