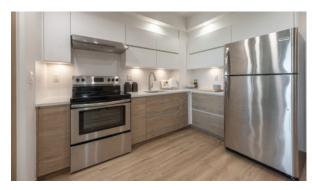

# APARTMENT IN FLUSHING, NEW YORK, USA, 1 BEDROOM, 59 SQ.M. NO. 37241

\$ 598 000

### **PARAMETERS**

City New York
District Flushing
Type Apartment
Development PARKVIEW
CONDOMINIUM

Floor plan PARKVIEW CONDOMINIUM

59SQM





#### PROPERTY FEATURES

# **LOCATION**

Close to the bus stop

Close to shopping malls

Close to schools

Close to the kindergarten

Prestigious district

Near golf course

Great location

· Close to river or promenade

City view

Panoramic view

Beautiful view

### **FEATURES**

Video intercom

Ceiling spotlights

LED lighting

Internet

Washing machine

Dryer

Floor heating in bathrooms

Good quality

Premium class

## **OUTDOOR FEATURES**

Transport accessibility

Social and commercial facilities



# PHOTO GALLERY