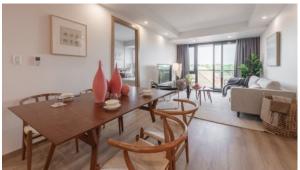

# APARTMENT IN FLUSHING, NEW YORK, USA, 1 BEDROOM, 59 SQ.M. NO. 37241

\$ 598 000

### **PARAMETERS**

City New York
District Flushing
Type Apartment
Development PARKVIEW
CONDOMINIUM

Floor plan PARKVIEW CONDOMINIUM

59SQM





#### PROPERTY FEATURES

# **LOCATION**

Close to the bus stop

Close to shopping malls

Close to schools

Close to the kindergarten

Prestigious district

Near golf course

Great location

· Close to river or promenade

City view

Panoramic view

Beautiful view

### **FEATURES**

Video intercom

Ceiling spotlights

LED lighting

Internet

Washing machine

Dryer

Floor heating in bathrooms

Good quality

Premium class

## **OUTDOOR FEATURES**

Transport accessibility

Social and commercial facilities



# PHOTO GALLERY