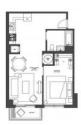

### **PARAMETERS**

City New York
District Flushing
Type Apartment
Development PARKVIEW
CONDOMINIUM

Floor plan PARKVIEW CONDOMINIUM

59SQM