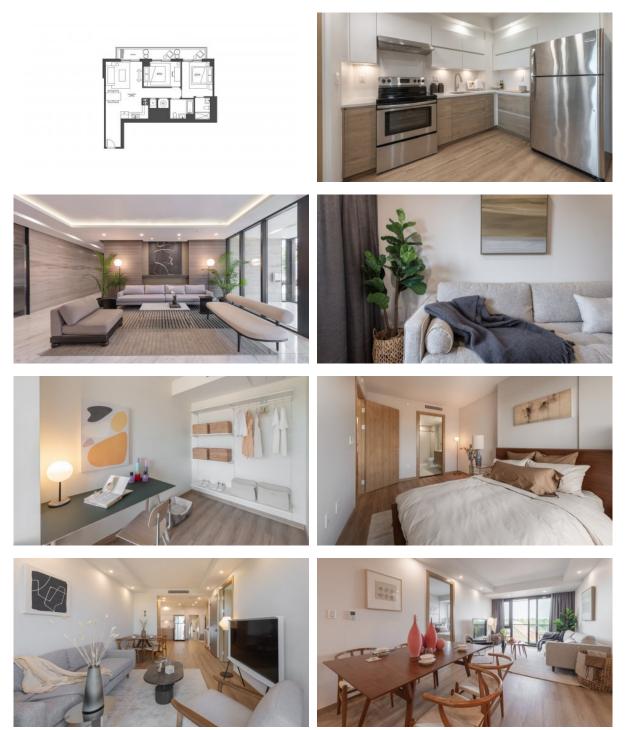

# APARTMENT IN FLUSHING, NEW YORK, USA, 2 BEDROOMS, 72 SQ.M. NO. 37239 \$ 655 000

#### PARAMETERS

| City            | New York      |  |  |  |
|-----------------|---------------|--|--|--|
| District        | Flushing      |  |  |  |
| Туре            | Apartment     |  |  |  |
| Development     | PARKVIEW      |  |  |  |
|                 | CONDOMINIUM   |  |  |  |
| Floor plan      | PARKVIEW      |  |  |  |
|                 | CONDOMINIUM   |  |  |  |
|                 | 72SQM         |  |  |  |
| Living space    | 72 m²         |  |  |  |
| To sea          | 18185 m       |  |  |  |
| Completion date | quarter, 2021 |  |  |  |

# PHOTO GALLERY