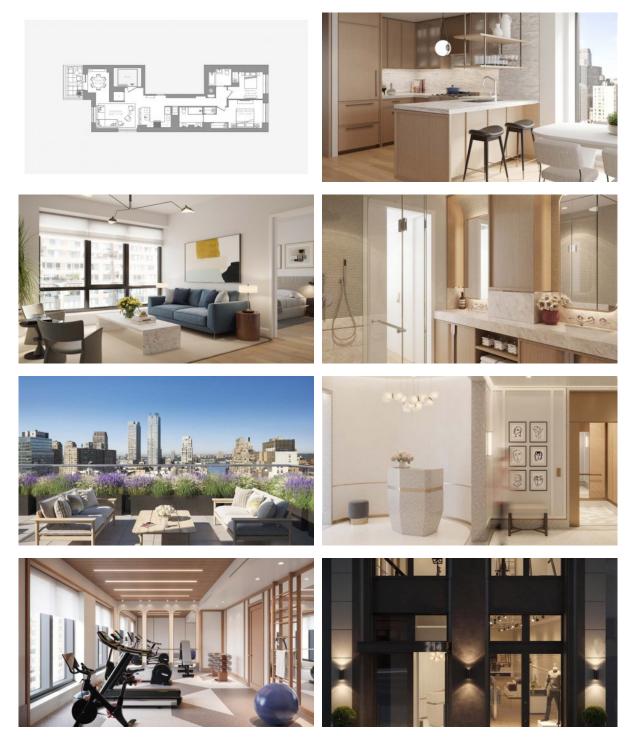

| • | Recreation area   | • | Fitness room            |
|----|-------------------|---|------------------------------|---|-------------------|---|-------------------------|
| •  | Elevator          | • | Elevator call from apartment |   |                   |   |                         |
| οι | JTDOOR FEATURES   |   |                              |   |                   |   |                         |
| •  | Barbecue area     | • | Children's playground        | • | Landscaped garden | ٠ | Transport accessibility |

| • | Pets allowed | • | Promenade with amenities  | • | Park | ۰ | Footpaths   |
|---|--------------|---|---------------------------|---|------|---|-------------|
| • | Garden       | • | Well-developed facilities | • | Shop | • | Supermarket |



## PHOTO GALLERY