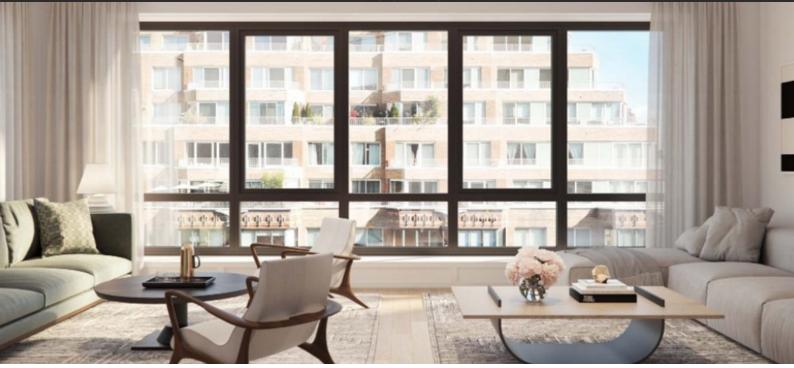

## LOCATION

| •  | Close to the bus stop       | • | Close to the countryside | • | Close to shopping malls          | • | Close to schools     |
|----|-----------------------------|---|--------------------------|---|----------------------------------|---|----------------------|
| •  | Prestigious district        | • | Near golf course         | • | Great location                   | • | River harbour nearby |
| •  | Close to river or promenade | • | River view               |   |                                  |   |                      |
| FE | ATURES                      |   |                          |   |                                  |   |                      |
| •  | Panoramic windows           | • | Ceiling from 2.7 m       | • | Bathroom furniture               | • | Several bathrooms    |
| •  | Terrace                     | ٠ | All appliances           | • | Washing machine                  | • | Fridge               |
| •  | Microwave oven              | • | Dryer                    | • | Marble countertop in the kitchen | • | Cooker hood          |
| •  | Oven                        | • | Cooker                   | • | Dishwasher                       | • | Bathroom Furniture   |
| •  | Built-in closet             | • | Curtains                 | • | Parquet                          | • | Marble flooring      |
| ۰  | Open-plan kitchen           |   |                          |   |                                  |   |                      |

## PHOTO GALLERY