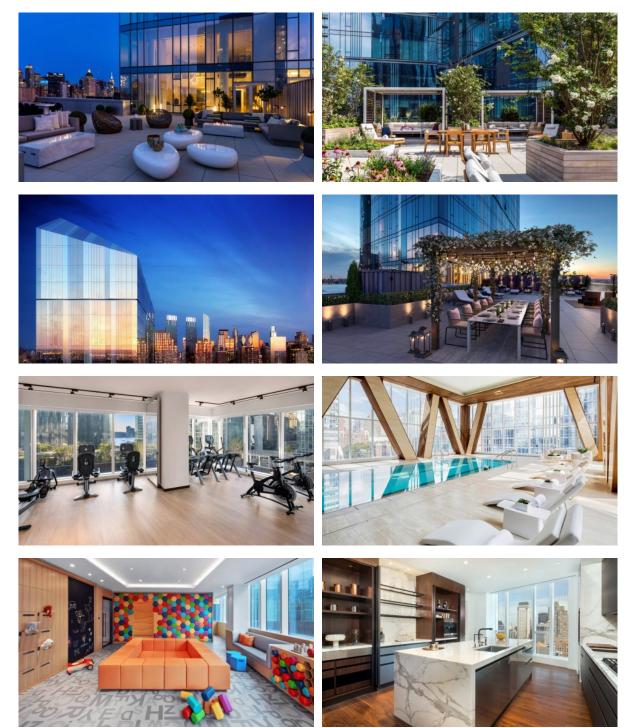

n every floor |
| • | Billiard table      | • | Recreation room   | ٠ | Recreation area               | • | Library                                                   |
| • | Indoor pool         | • | SPA center        | • | Fitness room                  | • | Pilates and yoga room                                     |
| ۰ | Elevator            | ۰ | Garage            |   |                               |   |                                                           |

## OUTDOOR FEATURES

| • | Barbecue area | • | CCTV          | • | Transport accessibility | • | Pets allowed |
|---|---------------|---|---------------|---|-------------------------|---|--------------|
| • | Concierge     | • | Swimming pool |   |                         |   |              |

# New York

#### PHOTO GALLERY