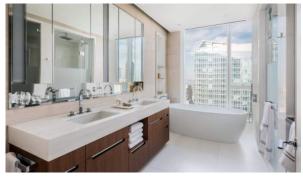

#### **FEATURES**

- Intercom
   Alarm system
   Interior doors
   Bathroom furniture
- Fitted sanitary ware
   Air Conditioners
   Washing machine
   Fridge
- Dryer
   Dishwasher
   Built-in kitchen
   Dressing room
- Flooring
   Marble flooring
   Finished
   Ready to move in
- Good quality

# PHOTO GALLERY