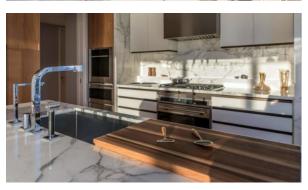

# PENTHOUSE IN MANHATTAN, NEW YORK, USA, 4 BEDROOMS, 492 SQ.M. NO. 35836

\$ 19 500 000

## **PARAMETERS**

City New York
District Manhattan
Type Penthouse
Development ONE WEST END
Floor plan ONE WEST END
492SQM

Living space 492 m<sup>2</sup>

#### **FEATURES**

- Intercom
   Alarm system
   Interior doors
   Bathroom furniture
- Fitted sanitary ware
   Air Conditioners
   Washing machine
   Fridge
- Dryer
   Dishwasher
   Built-in kitchen
   Dressing room
- Flooring
   Marble flooring
   Finished
   Ready to move in
- Good quality