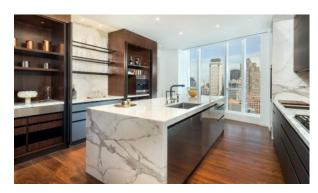

#### **FEATURES**

- Intercom
   Alarm system
   Interior doors
   Bathroom furniture
- Fitted sanitary ware
   Air Conditioners
   Washing machine
   Fridge
- Dryer
   Dishwasher
   Built-in kitchen
   Dressing room
- Flooring
   Marble flooring
   Finished
   Ready to move in
- Good quality

# PHOTO GALLERY