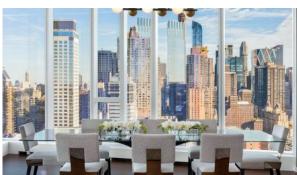

# PENTHOUSE IN MANHATTAN, NEW YORK, USA, 4 BEDROOMS, 492 SQ.M. NO. 35836

\$ 19 500 000

## **PARAMETERS**

City New York
District Manhattan
Type Penthouse
Development ONE WEST END
Floor plan ONE WEST END
492SQM

Living space 492 m<sup>2</sup>

#### **LOCATION**

- Close to the bus stop
   Close to shopping malls
   Close to the city centre
   Close to schools
- Close to the kindergarten
   Prestigious district
   Great location
   City center
- City view
   Street view
   Beautiful view