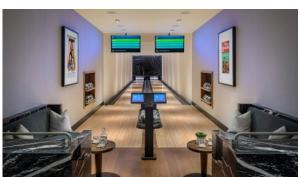

#### **INDOOR FACILITIES**

- Children's playroom Children-friendly Bar Hobby room
- Cinema Billiard table Bowling Mini club
- Recreation room
   Recreation area
   Indoor pool
   Heated indoor pool with hot tub
- Steam room
   Sauna
   SPA center
   Massage rooms
- Fitness room
   Pilates and yoga room
   Table tennis
   Squash
- Elevator
   Garage

# PHOTO GALLERY