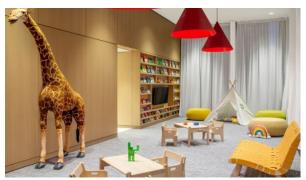

### **INDOOR FACILITIES**

Children's playroom

Children-friendly

Bar

Optional storage room

Cinema
 Billiard table
 Mini club
 Recreation room

Recreation area
 Indoor pool
 Steam room
 Sauna

Fitness room

# PHOTO GALLERY