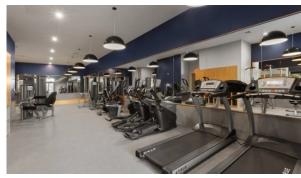

### **INDOOR FACILITIES**

- Lobby bar
   Heating system
   Laundry
   Optional storage room
- Area for keeping strollers and
   Mini club
   Recreation room
   Fitness room
- Pilates and yoga room
   Elevator
   Private parking