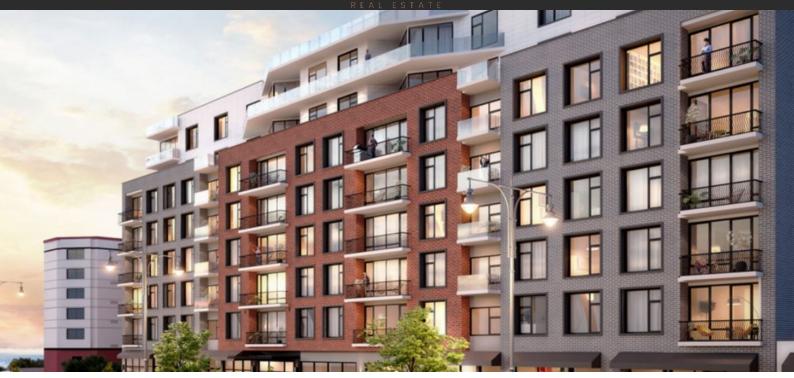

# **ONE SIXTEEN**

\$ 510 000 - 1 250 000

# PARAMETERS

City
District
Type
Rooms

New York Rockaway Park Development Array





### PROPERTY FEATURES

#### **LOCATION**

- Close to the beach
   Close to the bus stop
   Close to schools
   Prestigious district
- Pond nearby
   City view
   Beautiful view

#### **FEATURES**

- Ceiling from 2.5 m
   Bathroom furniture
   Balcony
   Washing machine
- Dryer
   Bathroom Furniture
   Built-in closet
   Bed linen and crockery

designs

Granite tile flooring
 Finished
 Big choice of home plan

### **INDOOR FACILITIES**

- Lobby bar
   Heating system
   Laundry
   Optional storage room
- Area for keeping strollers and
   Mini club
   Recreation room
   Fitness room
- Pilates and yoga room
   Elevator
   Private parking

#### **OUTDOOR FEATURES**