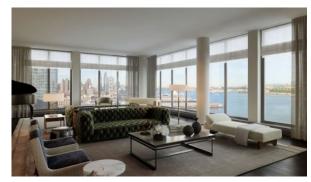

# ONE RIVERSIDE PARK

\$ 1 695 000 - 21 000 000

### **PARAMETERS**

City New York
District Upper West Side
Type Development
Rooms Array
To sea 8500 m
Completion date quarter, 2015





#### PROPERTY FEATURES

#### **LOCATION**

Close to the bus stop

Close to shopping malls

Close to schools

Close to the kindergarten

Prestigious district

Near golf course

Great location

Close to river or promenade

· Beautiful view

#### **FEATURES**

Terrace

Luxury real estate

#### **INDOOR FACILITIES**

· Children's playroom

Bowling

Fitness room

Elevator

#### **OUTDOOR FEATURES**

Transport accessibility

Social and commercial facilities •

Pets allowed

Concierge

Swimming pool

Basketball ground

Climbing wall

Tennis court

## PHOTO GALLERY