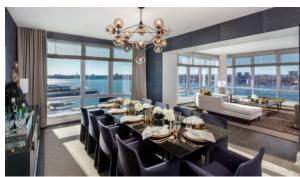

# ONE RIVERSIDE PARK

\$ 1 695 000 - 21 000 000

### **PARAMETERS**

City New York
District Upper West Side
Type Development
Rooms Array
To sea 8500 m
Completion date quarter, 2015





#### PROPERTY FEATURES

#### **LOCATION**

Close to the bus stop

Close to shopping malls

Close to schools

Close to the kindergarten

Prestigious district

Near golf course

Great location

Close to river or promenade

· Beautiful view

#### **FEATURES**

Terrace

Luxury real estate

#### **INDOOR FACILITIES**

· Children's playroom

Bowling

Fitness room

Elevator

#### **OUTDOOR FEATURES**

Transport accessibility

Social and commercial facilities •

Pets allowed

Concierge

Swimming pool

Basketball ground

Climbing wall

Tennis court

## PHOTO GALLERY