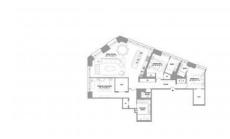

#### **PARAMETERS**

City New York
District Chelsea
Type Apartment
Development ONE HIGH LINE
Floor plan ONE HIGH LINE
245SQM

Living space 245 m²
To sea 11104 m
Completion date III quarter, 2023