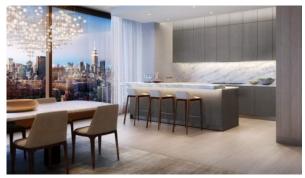

ROOMS, 348 SQ.M. NO. 37255

\$ 18 765 000

#### **PARAMETERS**

City New York
District Chelsea
Type Apartment
Development ONE HIGH LINE
Floor plan ONE HIGH LINE
348SQM

Living space 348 m²
To sea 11104 m
Completion date III quarter, 2023





#### PROPERTY FEATURES

### **LOCATION**

Close to the bus stop

Close to schools

Close to the kindergarten

Prestigious district

Near golf course

**Great location** 

Close to river or promenade

Pond nearby

Beautiful view

#### **FEATURES**

Sauna

Good quality

Luxury real estate

#### **INDOOR FACILITIES**

SPA center

Fitness room

Garage

#### **OUTDOOR FEATURES**

Children's playground

Transport accessibility

Social and commercial facilities • Concierge

Household cleaning service

Swimming pool

Mini golf course



## PHOTO GALLERY