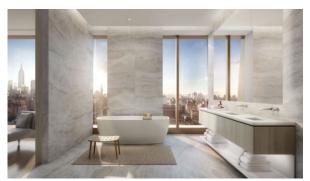

S, 348 SQ.M. NO. 37255

\$ 18 765 000

#### **PARAMETERS**

City New York
District Chelsea
Type Apartment
Development ONE HIGH LINE
Floor plan ONE HIGH LINE
348SQM

Living space 348 m²
To sea 11104 m
Completion date III quarter, 2023





#### PROPERTY FEATURES

### **LOCATION**

Close to the bus stop

Close to schools

Close to the kindergarten

Prestigious district

Near golf course

**Great location** 

Close to river or promenade

Pond nearby

Beautiful view

#### **FEATURES**

Sauna

Good quality

Luxury real estate

#### **INDOOR FACILITIES**

SPA center

Fitness room

Garage

#### **OUTDOOR FEATURES**

Children's playground

Transport accessibility

Social and commercial facilities • Concierge

Household cleaning service

Swimming pool

Mini golf course



## PHOTO GALLERY