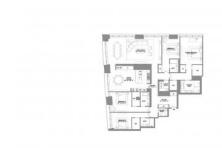

#### **PARAMETERS**

City New York
District Chelsea
Type Apartment
Development ONE HIGH LINE
Floor plan ONE HIGH LINE
348SQM

Living space 348 m²
To sea 11104 m
Completion date III quarter, 2023