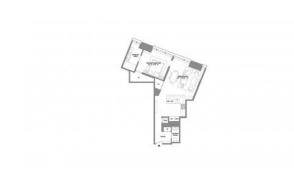

#### **PARAMETERS**

City New York
District Chelsea
Type Apartment
Development ONE HIGH LINE
Floor plan ONE HIGH LINE
89SQM

Living space 89 m²
To sea 11104 m
Completion date III quarter, 2023