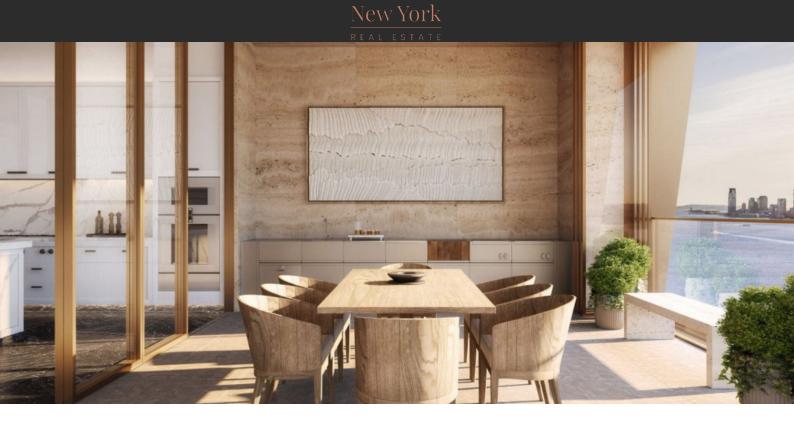

# APARTMENT ON CHELSEA, NEW YORK, USA, 1 BEDROOM, 89 SQ.M. NO. 37253

\$ 2 220 000

#### **PARAMETERS**

City New York
District Chelsea
Type Apartment
Development ONE HIGH LINE
Floor plan ONE HIGH LINE
89SQM

Living space 89 m²
To sea 11104 m
Completion date III quarter, 2023





#### PROPERTY FEATURES

### **LOCATION**

Close to the bus stop

Close to schools

Close to the kindergarten

Prestigious district

Near golf course

**Great location** 

Close to river or promenade

Pond nearby

Beautiful view

#### **FEATURES**

Sauna

Good quality

Luxury real estate

#### **INDOOR FACILITIES**

SPA center

Fitness room

Garage

#### **OUTDOOR FEATURES**

Children's playground

Transport accessibility

Social and commercial facilities • Concierge

Household cleaning service

Swimming pool

M