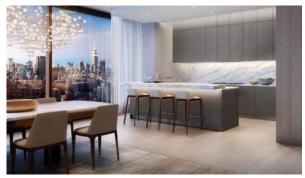

1 BEDROOM, 89 SQ.M. NO. 37253

\$ 2 220 000

#### **PARAMETERS**

City New York
District Chelsea
Type Apartment
Development ONE HIGH LINE
Floor plan ONE HIGH LINE
89SQM

Living space 89 m²
To sea 11104 m
Completion date III quarter, 2023





#### PROPERTY FEATURES

### **LOCATION**

Close to the bus stop

Close to schools

Close to the kindergarten

Prestigious district

Near golf course

**Great location** 

Close to river or promenade

Pond nearby

Beautiful view

#### **FEATURES**

Sauna

Good quality

Luxury real estate

#### **INDOOR FACILITIES**

SPA center

Fitness room

Garage

#### **OUTDOOR FEATURES**

Children's playground

Transport accessibility

Social and commercial facilities • Concierge

Household cleaning service

Swimming pool

Mini golf course



## PHOTO GALLERY