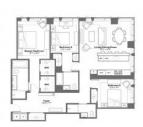

## **PARAMETERS**

City New York
District Manhattan
Type Apartment
Development ONE ESSEX
CROSSING
Floor plan ONE ESSEX

CROSSING 160SQM

Living space CROSSING 160SQM

Living space 160 m<sup>2</sup>

# PHOTO GALLERY