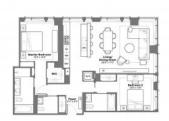

## **PARAMETERS**

City New York
District Manhattan
Type Apartment
Development ONE ESSEX
CROSSING

Floor plan ONE ESSEX CROSSING 132SQM

Living space 132 m<sup>2</sup>

# PHOTO GALLERY