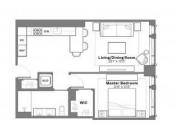

### PARAMETERS

| City         | New York       |
|--------------|----------------|
| District     | Manhattan      |
| Туре         | Apartment      |
| Development  | ONE ESSEX      |
|              | CROSSING       |
| Floor plan   | ONE ESSEX      |
|              | CROSSING 69SQM |
| Living space | 69 m²          |

## PHOTO GALLERY