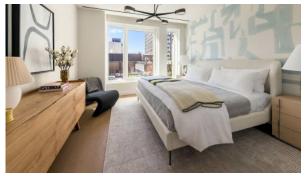

# APARTMENT IN MANHATTAN, NEW YORK, USA, 1 BEDROOM, 69 SQ.M. NO. 36569 \$ 1 465 000

### LOCATION

| •  | Close to the bus stop     | • | Close to shopping malls          | • | Close to the city centre | • | Close to schools  |
|----|---------------------------|---|----------------------------------|---|--------------------------|---|-------------------|
| •  | Close to the kindergarten | • | Prestigious district             | • | Great location           | ٠ | City center       |
| •  | City view                 | • | Beautiful view                   |   |                          |   |                   |
| FE | ATURES                    |   |                                  |   |                          |   |                   |
| •  | Intercom                  | • | Alarm system                     | • | Interior doors           | • | Panoramic windows |
| •  | Bathroom furniture        | • | Balcony                          | • | Terrace                  | • | Roof terrace      |
| •  | Air Conditioners          | • | All appliances                   | • | Washing machine          | • | Fridge            |
| •  | Dryer                     | • | Marble countertop in the kitchen | • | Dressing room            | ٠ | Marble flooring   |
| •  | Finished                  | • | Good quality                     |   |                          |   |                   |
|    |                           |   |                                  |   |                          |   |                   |