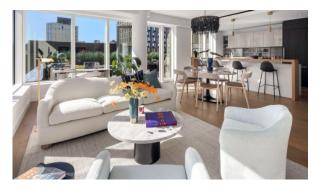

# APARTMENT IN MANHATTAN, NEW YORK, USA, 1 BEDROOM, 69 SQ.M. NO. 36569 \$ 1 465 000

#### PROPERTY FEATURES

### LOCATION

| •  | Close to the bus stop     | • | Close to shopping malls          | • | Close to the city centre | • | Close to schools  |
|----|---------------------------|---|----------------------------------|---|--------------------------|---|-------------------|
| •  | Close to the kindergarten | • | Prestigious district             | • | Great location           | ٠ | City center       |
| •  | City view                 | • | Beautiful view                   |   |                          |   |                   |
| FE | ATURES                    |   |                                  |   |                          |   |                   |
| •  | Intercom                  | • | Alarm system                     | • | Interior doors           | • | Panoramic windows |
| •  | Bathroom furniture        | • | Balcony                          | • | Terrace                  | • | Roof terrace      |
| •  | Air Conditioners          | • | All appliances                   | • | Washing machine          | • | Fridge            |
| •  | Dryer                     | • | Marble countertop in the kitchen | • | Dressing room            | ٠ | Marble flooring   |
| •  | Finished                  | • | Good quality                     |   |                          |   |                   |
|    |                           |   |                                  |   |                          |   |                   |