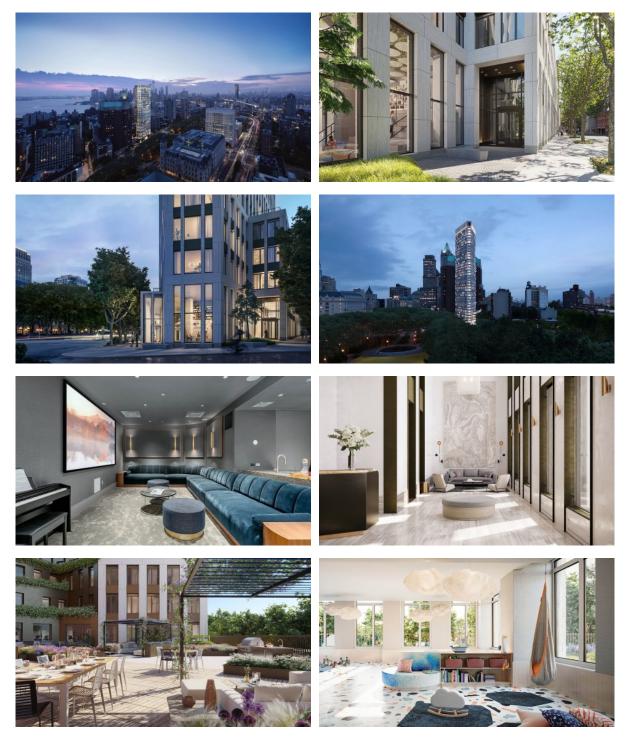

ve in   |  |  |
| •        | Good quality              |   |                         |   |                          |   |                    |  |  |

#### INDOOR FACILITIES

| • | Children's playroom | • | Children-friendly | • | Heating system                                         | • | Reception       |
|---|---------------------|---|-------------------|---|--------------------------------------------------------|---|-----------------|
| • | Lavatories          | • | Laundry           | • | Area for keeping strollers and bicycles on every floor | • | Recreation room |
| • | Recreation area     | ۰ | Fitness room      | ٠ | Elevator                                               | • | Garage          |

#### OUTDOOR FEATURES

CCTV
Transport accessibility

# New York

#### PHOTO GALLERY