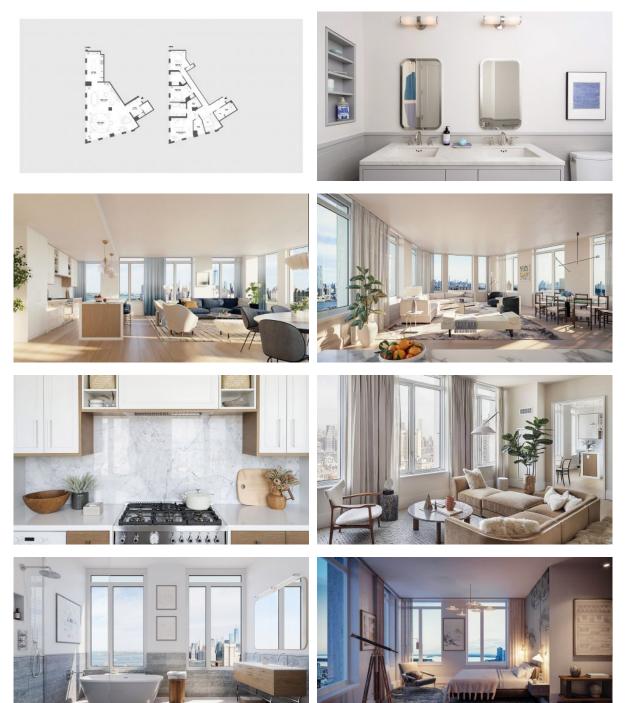

# DUPLEX IN BROOKLYN, NEW YORK, USA, 3 BEDROOMS, 296 SQ.M. NO. 36202 \$ 5 895 000

#### PARAMETERS

City District Type Development Floor plan

Living space

New York Brooklyn Duplex ONE CLINTON ONE CLINTON 296SQM 296 m<sup>2</sup>

# PHOTO GALLERY