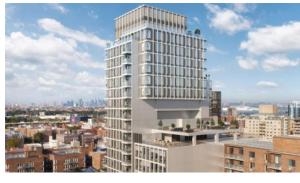

## **PARAMETERS**

City New York
District Flushing
Type Development
Rooms Array
To sea 14805 m
Completion date III quarter, 2023

# PHOTO GALLERY