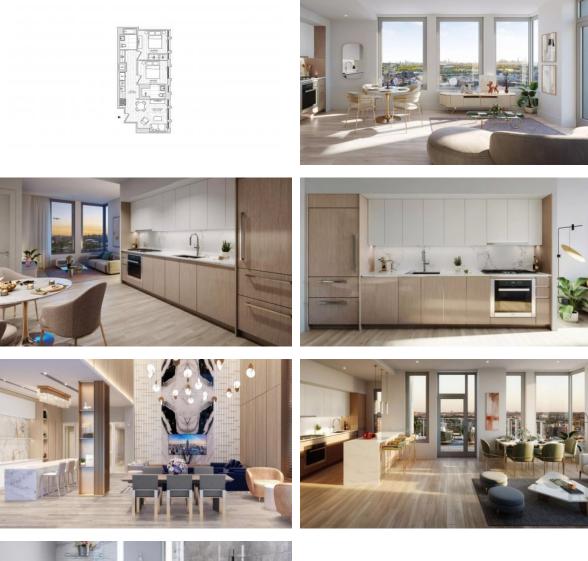

|              |   |                              |   |                    |

Premium class

# INDOOR FACILITIES

| • | Mini club | • | Recreation area | • | Fitness room | • | Pilates and yoga room |
|---|-----------|---|-----------------|---|--------------|---|-----------------------|
| ٠ | Elevator  | • | Garage          |   |              |   |                       |

## OUTDOOR FEATURES

| • | Children's playground | • | Landscaped green area | ٠ | Transport accessibility | ٠ | Social and commercial facilities |
|---|-----------------------|---|-----------------------|---|-------------------------|---|----------------------------------|
|---|-----------------------|---|-----------------------|---|-------------------------|---|----------------------------------|



# PHOTO GALLERY