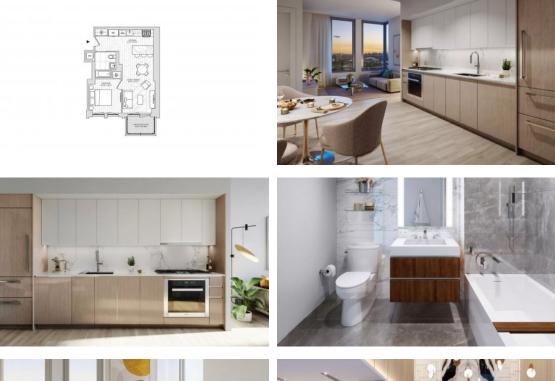

|              |   |                              |   |                    |

Premium class

# INDOOR FACILITIES

| • | Mini club | • | Recreation area | • | Fitness room | • | Pilates and yoga room |
|---|-----------|---|-----------------|---|--------------|---|-----------------------|
| ۰ | Elevator  | • | Garage          |   |              |   |                       |

## OUTDOOR FEATURES

| • | Children's playground | • | Landscaped green area | ٠ | Transport accessibility | ٠ | Social and commercial facilities |
|---|-----------------------|---|-----------------------|---|-------------------------|---|----------------------------------|
|---|-----------------------|---|-----------------------|---|-------------------------|---|----------------------------------|



# PHOTO GALLERY