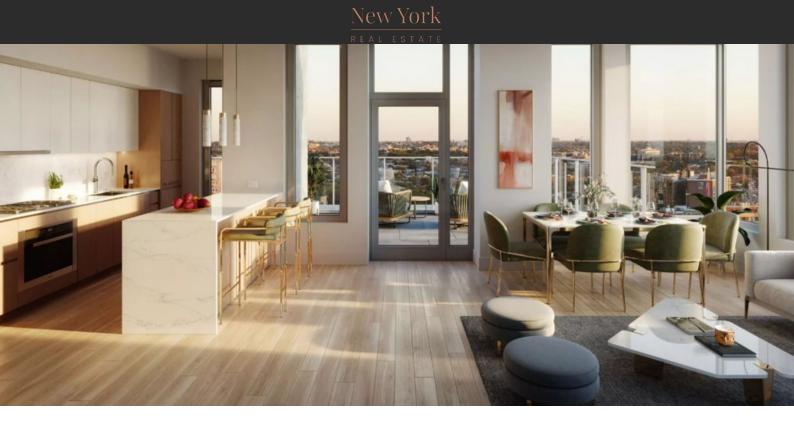

# APARTMENT IN FLUSHING, NEW YORK, USA, 1 BEDROOM, 66 SQ.M. NO. 37380 \$ 818 500

# PHOTO GALLERY