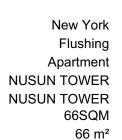

# APARTMENT IN FLUSHING, NEW YORK, USA, 1 BEDROOM, 66 SQ.M. NO. 37380 \$ 818 500

### PARAMETERS

| City        |  |
|-------------|--|
| District    |  |
| Туре        |  |
| Development |  |
| Floor plan  |  |

Living space To sea Completion date

14805 m III quarter, 2023

# PHOTO GALLERY