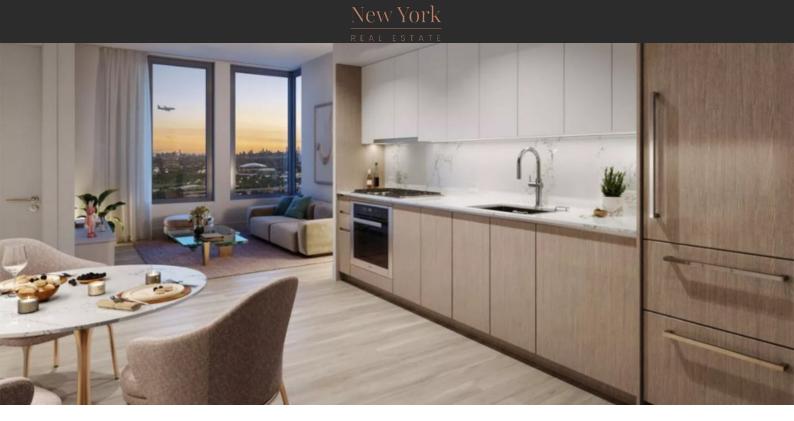

# APARTMENT IN FLUSHING, NEW YORK, USA, 1 BEDROOM, 53 SQ.M. NO. 37378 \$ 672 810

### PARAMETERS

| City        |  |
|-------------|--|
| District    |  |
| Туре        |  |
| Development |  |
| Floor plan  |  |
|             |  |

Living space To sea Completion date New York Flushing Apartment NUSUN TOWER NUSUN TOWER 53SQM 53 m<sup>2</sup>