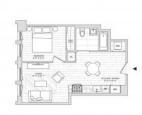

### PARAMETERS

| City        |  |
|-------------|--|
| District    |  |
| Туре        |  |
| Development |  |
| Floor plan  |  |
|             |  |

Living space To sea Completion date New York Flushing Apartment NUSUN TOWER NUSUN TOWER 53SQM 53 m<sup>2</sup>