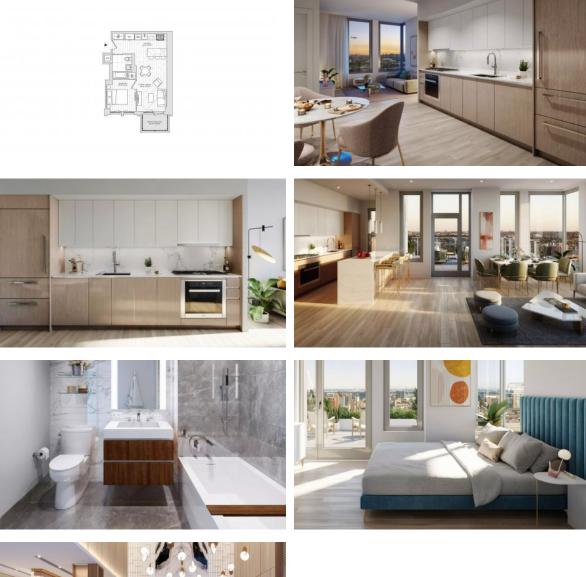

# APARTMENT IN FLUSHING, NEW YORK, USA, 1 BEDROOM, 59 SQ.M. NO. 37376 \$ 763 200

### PARAMETERS

| City        |  |
|-------------|--|
| District    |  |
| Туре        |  |
| Development |  |
| Floor plan  |  |
|             |  |

Living space To sea Completion date New York Flushing Apartment NUSUN TOWER NUSUN TOWER 59SQM 59 m<sup>2</sup>

# PHOTO GALLERY