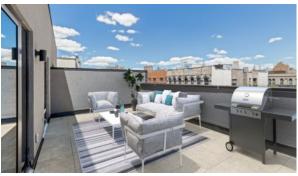

# **NOVUM EAST VILLAGE**

\$ 1 285 000 - 2 200 000

## **PARAMETERS**

City New York
District Manhattan
Type Development
Rooms Array
To sea 7700 m
Completion date quarter, 2022





#### PROPERTY FEATURES

## **LOCATION**

- Close to the bus stop Close to shopping malls Close to schools Close to the kindergarten
- Prestigious district
- Near golf course
- Great location
- Close to river or promenade

Beautiful view

#### **FEATURES**

Terrace

Luxury real estate

#### **INDOOR FACILITIES**

Fitness room

Elevator

#### **OUTDOOR FEATURES**

Transport accessibility

Social and commercial facilities

# PHOTO GALLERY