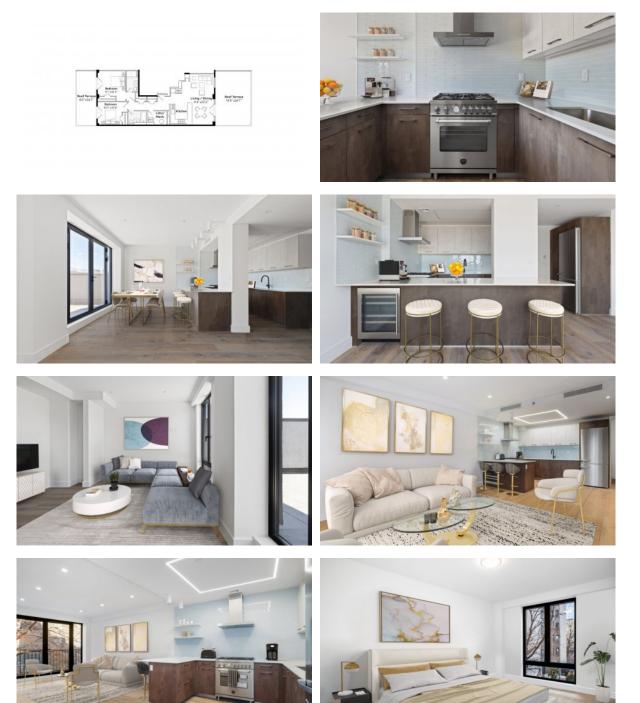

------|----------------|
| District        | Manhattan      |
| Туре            | Apartment      |
| Development     | NOVUM EAST     |
|                 | VILLAGE        |
| Floor plan      | NOVUM EAST     |
|                 | VILLAGE 100SQM |
| Living space    | 100 m²         |
| To sea          | 7700 m         |
| Completion date | quarter, 2022  |







## PROPERTY FEATURES

## LOCATION

- Close to the bus stop
  Close to shopping malls
  Close to schools
  Close to the kindergarten
  Prestigious district
  Near golf course
  Great location
  Close to river or promenade
- Beautiful view

### FEATURES

Terrace
 Luxury real estate

#### **INDOOR FACILITIES**

Fitness room
 Elevator

### OUTDOOR FEATURES

Transport accessibility
 Social and commercial facilities



## PHOTO GALLERY