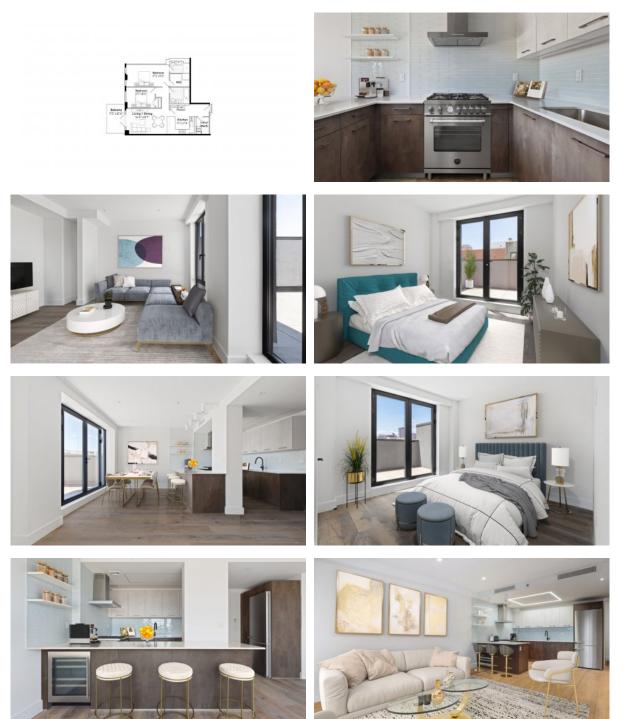

----------------|---------------|
| District        | Manhattan     |
| Туре            | Apartment     |
| Development     | NOVUM EAST    |
|                 | VILLAGE       |
| Floor plan      | NOVUM EAST    |
|                 | VILLAGE 90SQM |
| Living space    | 90 m²         |
| To sea          | 7700 m        |
| Completion date | quarter, 2022 |







## PROPERTY FEATURES

## LOCATION

- Close to the bus stop
  Close to shopping malls
  Close to schools
  Close to the kindergarten
  Prestigious district
  Near golf course
  Great location
  Close to river or promenade
- Beautiful view

### FEATURES

Terrace
 Luxury real estate

#### **INDOOR FACILITIES**

Fitness room
 Elevator

### OUTDOOR FEATURES

Transport accessibility
 Social and commercial facilities



## PHOTO GALLERY