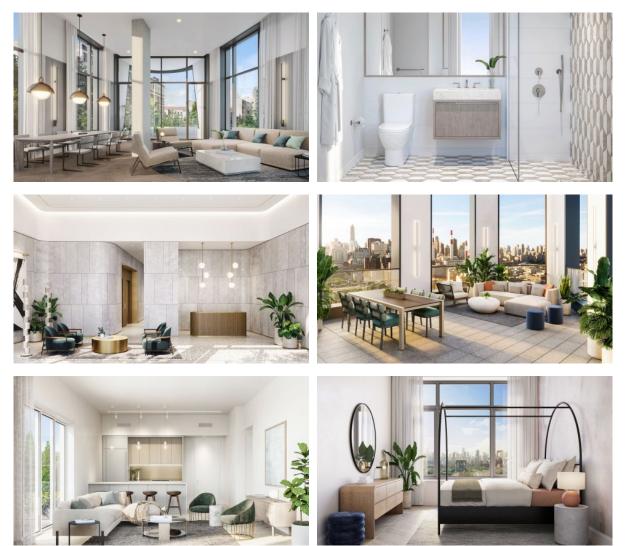

| Children-friendly        | Reception               | <ul> <li>Area for keeping strollers and<br/>bicycles on every floor</li> </ul> |
| Recreation room       | Fitness room             |                         |                                                                                |
| OUTDOOR FEATURES      |                          |                         |                                                                                |
| Landscaped garden     | Landscaped green area    | Transport accessibility | Social and commercial facilities                                               |
| Pets allowed          | • Concierge              | • Park                  |                                                                                |



### PHOTO GALLERY