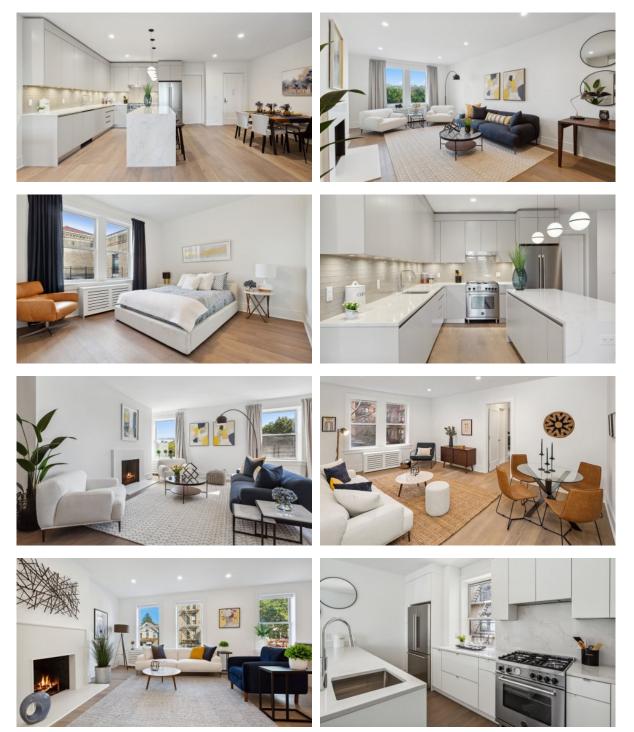

• | Luxury real estate      |   |                  |   |                             |
| IN | DOOR FACILITIES          |   |                         |   |                  |   |                             |
| •  | Children's playroom      | • | Fitness room            | • | Elevator         |   |                             |
|    |                          |   |                         |   |                  |   |                             |
| O  | UTDOOR FEATURES          |   |                         |   |                  |   |                             |
|    | Transment as a secilitit |   |                         |   | Community and a  |   |                             |

Transport accessibility
Social and commercial facilities
Community garden

# New York

#### PHOTO GALLERY