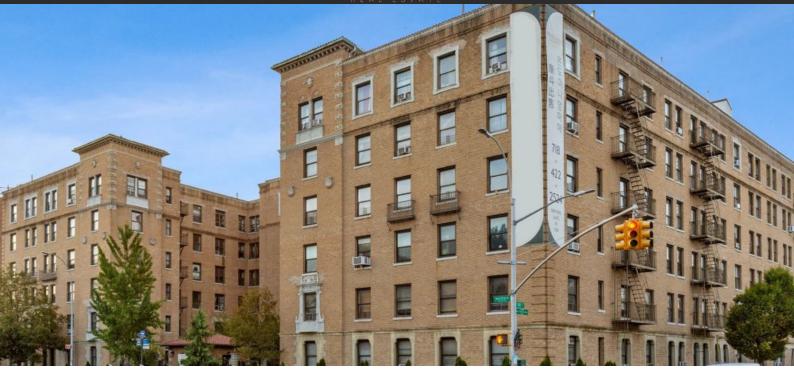

## NORTHERN LIGHTS CONDOMINIUM \$ 659 000 - 1 195 000

New York Flushing Development Array 11400 m quarter, 2010

#### LOCATION

| ٠  | Close to the bus stop    | • | Close to shopping malls | • | Close to schools | • | Close to the kindergarten   |
|----|--------------------------|---|-------------------------|---|------------------|---|-----------------------------|
| •  | Prestigious district     | • | Near golf course        | • | Great location   | • | Close to river or promenade |
| ۰  | City center              | • | Beautiful view          |   |                  |   |                             |
|    | EATURES                  |   |                         |   |                  |   |                             |
|    | LATORES                  |   |                         |   |                  |   |                             |
| ٠  | Terrace                  | • | Luxury real estate      |   |                  |   |                             |
| IN | DOOR FACILITIES          |   |                         |   |                  |   |                             |
| •  | Children's playroom      | • | Fitness room            | • | Elevator         |   |                             |
|    |                          |   |                         |   |                  |   |                             |
| O  | UTDOOR FEATURES          |   |                         |   |                  |   |                             |
|    | Transment as a secilitit |   |                         |   | Community and a  |   |                             |