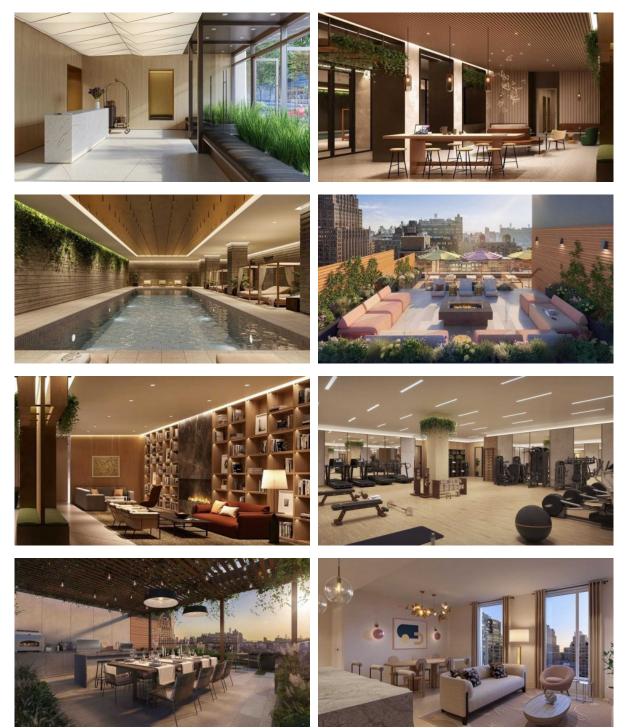

## PROPERTY FEATURES

# LOCATION

| •                 | Close to the bus stop          | • | Close to shopping malls | • | Close to schools            |   | Prestigious district               |  |  |
|-------------------|--------------------------------|---|-------------------------|---|-----------------------------|---|------------------------------------|--|--|
| ۰                 | Close to international schools | • | Great location          | ۰ | Close to river or promenade | • | City view                          |  |  |
| •                 | Street view                    |   |                         |   |                             |   |                                    |  |  |
|                   |                                |   |                         |   |                             |   |                                    |  |  |
| FEATURES          |                                |   |                         |   |                             |   |                                    |  |  |
| •                 | Bathroom furniture             | • | Several bathrooms       | • | Furnished                   | • | Bathroom Furniture                 |  |  |
| •                 | Fully furnished                | • | Sauna                   | • | Finished                    | • | At the final stage of construction |  |  |
|                   |                                |   |                         |   |                             |   |                                    |  |  |
| INDOOR FACILITIES |                                |   |                         |   |                             |   |                                    |  |  |
| ۰                 | Reception                      | • | Laundry                 | ٠ | Recreation area             | ٠ | Fitness room                       |  |  |
| •                 | Elevator                       | • | Garage                  | • | Bikes parking               |   |                                    |  |  |
|                   |                                |   |                         |   |                             |   |                                    |  |  |

#### OUTDOOR FEATURES

| • | Transport accessibility | • | Car park | • | Well-developed facilities | • | Swimming pool |
|---|-------------------------|---|----------|---|---------------------------|---|---------------|
|---|-------------------------|---|----------|---|---------------------------|---|---------------|

#### PHOTO GALLERY