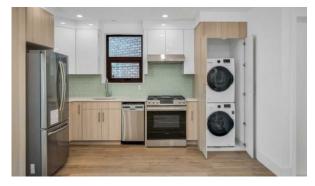

# **MAPLETON**

\$ 459 000 - 599 000

# **PARAMETERS**

City District Type Rooms New York Mapleton Development Array





### PROPERTY FEATURES

## **LOCATION**

Close to the bus stop
Close to shopping malls
Close to schools
Prestigious district

Great location
City view

#### **FEATURES**

Interior doors
Double glazed windows and
Balcony
Washing machine

balcony doors

Dryer
Built-in kitchen
Built-in closet
Parquet

Marble flooring
Finished

## **INDOOR FACILITIES**

Children-friendly
Laundry
Recreation area
Elevator

Garage

#### **OUTDOOR FEATURES**

Barbecue area
CCTV
Transport accessibility
Pets allowed

Benches
Well-developed facilities



# PHOTO GALLERY