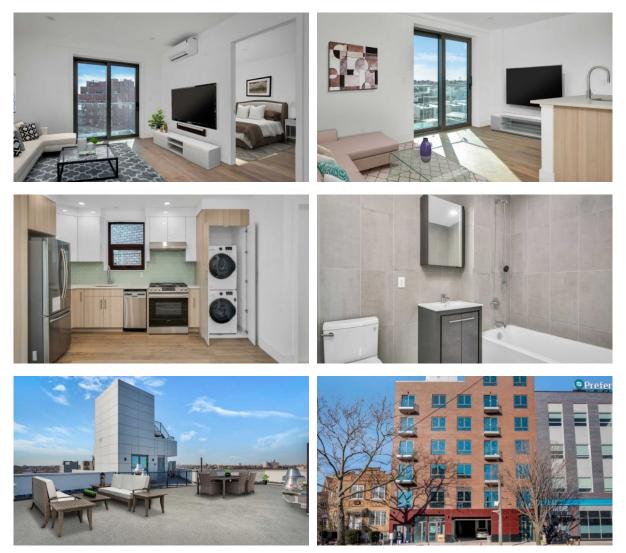

|  |  |  |  |
| IN       | DOOR FACILITIES       |   |                                            |   |                  |   |                      |  |  |  |  |
| ٠        | Children-friendly     | • | Laundry                                    | • | Recreation area  | • | Elevator             |  |  |  |  |
| ۰        | Garage                |   |                                            |   |                  |   |                      |  |  |  |  |

#### OUTDOOR FEATURES

| • | Barbecue area | • | CCTV | • | Transport accessibility | • | Pets allowed |
|---|---------------|---|------|---|-------------------------|---|--------------|
|   |               |   |      |   |                         |   |              |

Benches
Well-developed facilities

# New York

## PHOTO GALLERY