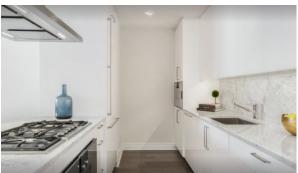

de
   City center
   City view
- Panoramic view

#### **FEATURES**

- Double glazed windows and
   Panoramic windows
   All appliances
   Marble countertop in the kitchen balcony doors
- Built-in kitchen
   Marble flooring
   Open-plan property

#### **INDOOR FACILITIES**

- Children's playroom

   Children-friendly

   Storage room

   Area for keeping strollers and bicycles on every floor
- Hobby room
   Cinema
   Billiard table
   Mini club
- Recreation room
   Recreation area
   Indoor pool
   Sauna
- Fitness room
   Elevator

#### **OUTDOOR FEATURES**

- Barbecue area
   Landscaped garden
   Landscaped green area
   Transport accessibility
- Backyard
   Pets allowed
   Public parking
   Footpaths
- Benches
   Well-developed facilities
   Basketball ground

## PHOTO GALLERY