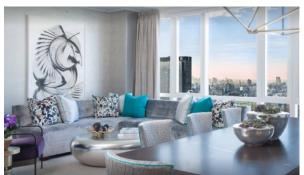

menade
   City center
   City view
- Panoramic view

#### **FEATURES**

- Double glazed windows and
   Panoramic windows
   All appliances
   Marble countertop in the kitchen balcony doors
- Built-in kitchen
   Marble flooring
   Open-plan property

#### **INDOOR FACILITIES**

- Children's playroom

   Children-friendly

   Storage room

   Area for keeping strollers and bicycles on every floor
- Hobby room
   Cinema
   Billiard table
   Mini club
- Recreation room
   Recreation area
   Indoor pool
   Sauna
- Fitness room
   Elevator

#### **OUTDOOR FEATURES**

- Barbecue area
   Landscaped garden
   Landscaped green area
   Transport accessibility
- Backyard
   Pets allowed
   Public parking
   Footpaths
- Benches
   Well-developed facilities
   Basketball ground

## PHOTO GALLERY