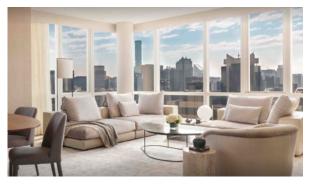

nade
   City center
   City view
- Panoramic view

#### **FEATURES**

- Double glazed windows and
   Panoramic windows
   All appliances
   Marble countertop in the kitchen balcony doors
- Built-in kitchen
   Marble flooring
   Open-plan property

#### **INDOOR FACILITIES**

- Children's playroom

   Children-friendly

   Storage room

   Area for keeping strollers and bicycles on every floor
- Hobby room
   Cinema
   Billiard table
   Mini club
- Recreation room
   Recreation area
   Indoor pool
   Sauna
- Fitness room
   Elevator

#### **OUTDOOR FEATURES**

- Barbecue area
   Landscaped garden
   Landscaped green area
   Transport accessibility
- Backyard
   Pets allowed
   Public parking
   Footpaths
- Benches
   Well-developed facilities
   Basketball ground

## PHOTO GALLERY