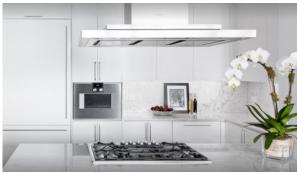

City center
   City view
- Panoramic view

#### **FEATURES**

- Double glazed windows and
   Panoramic windows
   All appliances
   Marble countertop in the kitchen balcony doors
- Built-in kitchen
   Marble flooring
   Open-plan property

#### **INDOOR FACILITIES**

- Children's playroom

   Children-friendly

   Storage room

   Area for keeping strollers and bicycles on every floor
- Hobby room
   Cinema
   Billiard table
   Mini club
- Recreation room
   Recreation area
   Indoor pool
   Sauna
- Fitness room
   Elevator

#### **OUTDOOR FEATURES**

- Barbecue area
   Landscaped garden
   Landscaped green area
   Transport accessibility
- Backyard
   Pets allowed
   Public parking
   Footpaths
- Benches
   Well-developed facilities
   Basketball ground

## PHOTO GALLERY