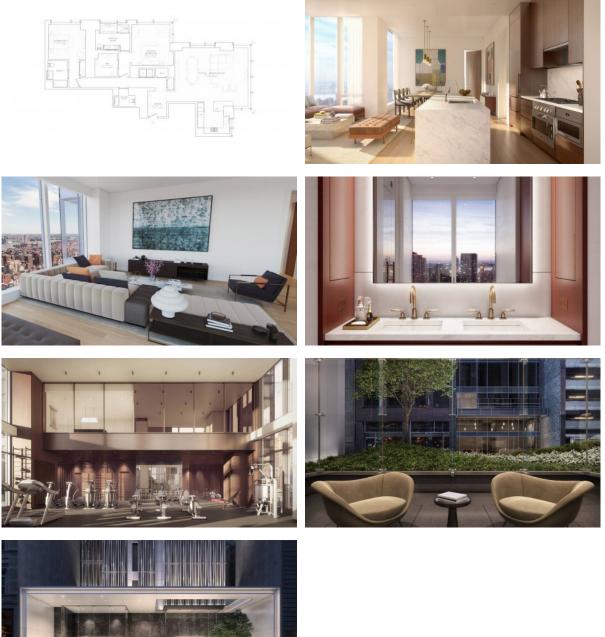

th hot tub                        |
| •                 | Sauna                      | • | SPA center            | • | Fitness room                     | • | Elevator                                               |
| OUTDOOR FEATURES  |                            |   |                       |   |                                  |   |                                                        |
|                   |                            |   | Landscaped green area |   | Transport accessibility          | • | Community garden                                       |
|                   | Decorative lighting        |   | 5                     |   |                                  |   | , , , , , , , , , , , , , , , , , , ,                  |

Well-developed facilities



## PHOTO GALLERY