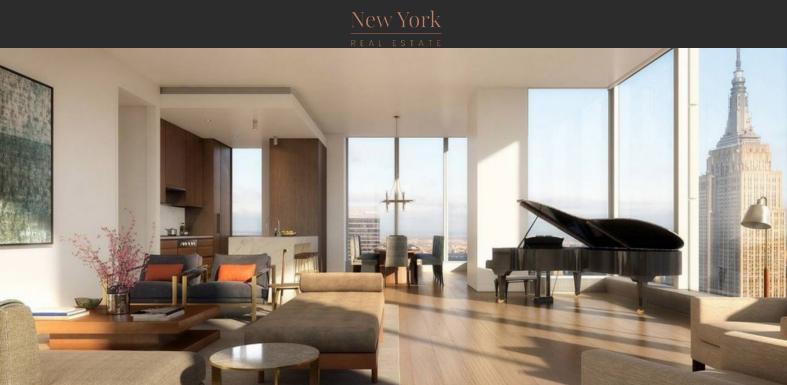

# APARTMENT IN MANHATTAN, NEW YORK, USA, 2 BEDROOMS, 188 SQ.M. NO. 35891 \$ 6 900 000

#### PARAMETERS

| City        |    |
|-------------|----|
| District    |    |
| Туре        |    |
| Development | MA |
| Floor plan  | MA |
|             |    |

Living space

New York Manhattan Apartment IADISON HOUSE 188SQM 188 m<sup>2</sup>

### LOCATION

| •                 | Close to shopping malls    | • | Close to schools      | • | Prestigious district             | • | In walking distance from the railway station           |
|-------------------|----------------------------|---|-----------------------|---|----------------------------------|---|--------------------------------------------------------|
| •                 | City center                | • | Panoramic view        |   |                                  |   |                                                        |
| FEATURES          |                            |   |                       |   |                                  |   |                                                        |
| ۰                 | Panoramic windows          | ۰ | Ceiling from 3.5 m    | ۰ | Bathroom furniture               | • | Several bathrooms                                      |
| •                 | All appliances             | • | Fridge                | • | Marble countertop in the kitchen | • | Oven                                                   |
| •                 | Bathroom Furniture         | • | Dressing room         | • | Built-in closet                  | • | Marble flooring                                        |
| •                 | Floor heating in bathrooms | • | Finished              | • | Open-plan kitchen                |   |                                                        |
| INDOOR FACILITIES |                            |   |                       |   |                                  |   |                                                        |
| •                 | Children's playroom        | • | Veranda               | • | Optional storage room            | • | Area for keeping strollers and bicycles on every floor |
| •                 | Billiard table             | • | Mini club             | • | Recreation room                  | • | Heated indoor pool with hot tub                        |
| •                 | Sauna                      | • | SPA center            | • | Fitness room                     | • | Elevator                                               |
| OUTDOOR FEATURES  |                            |   |                       |   |                                  |   |                                                        |
|                   |                            |   | Landscaped green area |   | Transport accessibility          | • | Community garden                                       |
|                   | Decorative lighting        |   | 5                     |   |                                  |   | , , , , , , , , , , , , , , , , , , ,                  |