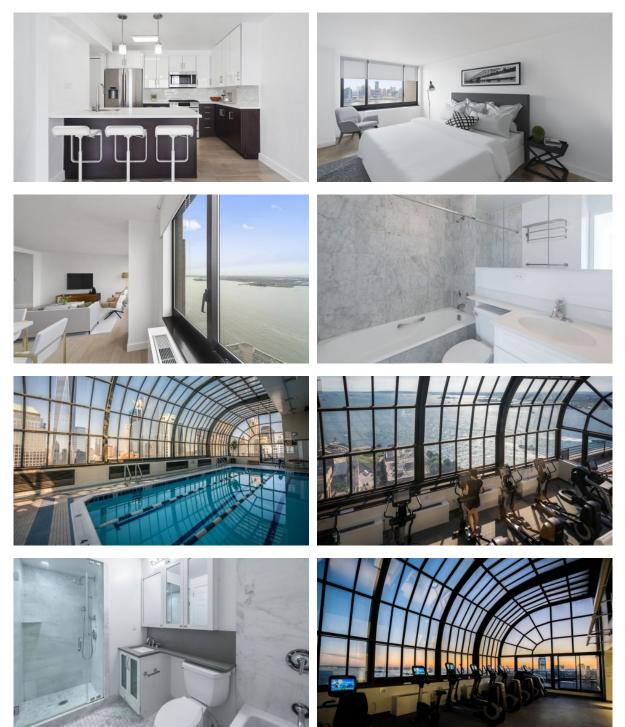

|  |
| •                | Children's playroom         | • | Laundry                          | • | Area for keeping strollers and bicycles on every floor | ۰ | Fitness room             |  |
| •                | Elevator                    | • | Private parking                  |   |                                                        |   |                          |  |
| OUTDOOR FEATURES |                             |   |                                  |   |                                                        |   |                          |  |
| •                | Transport accessibility     | • | Social and commercial facilities | • | Pets allowed                                           | • | Concierge                |  |

Swimming pool



## PHOTO GALLERY