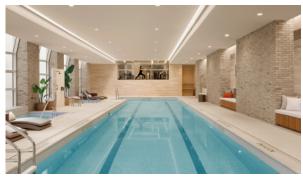

# INDOOR FACILITIES

- Children's playroom
   Children-friendly
   Reception
   Lavatories
- Laundry
   Veranda
   Optional storage room
   Hobby room
- Billiard table
   Recreation room
   Library
   Indoor pool
- Sauna
   SPA center
   Massage rooms
   Fitness room
- Pilates and yoga room Elevator