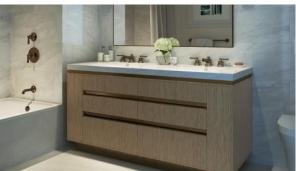

#### **FEATURES**

loungers

- Panoramic windows
   Ceiling from 3 m
   Bathroom furniture
   Several bathrooms
- Terrace on the roof with barbecue area and sun
   Air Conditioners Washing machine
   Fridge
- Dryer
   Grill
   Marble countertop in the kitchen
   Dishwasher
- Furnished Bathroom Furniture Wardrobe in hallway Dressing room
- Bathroom furniture Built-in closet Fireplace Floor heating in bathrooms
- Finished
   American kitchen
   Open-plan kitchen
   Recreation room
- Luxury real estate