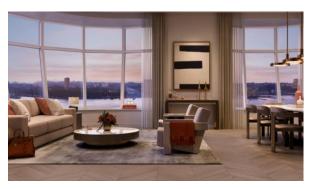

#### **FEATURES**

loungers

- Panoramic windows
   Ceiling from 3 m
   Bathroom furniture
   Several bathrooms
- Terrace on the roof with barbecue area and sun
   Air Conditioners Washing machine
   Fridge
- Dryer
   Grill
   Marble countertop in the kitchen
   Dishwasher
- Furnished Bathroom Furniture Wardrobe in hallway Dressing room
- Bathroom furniture Built-in closet Fireplace Floor heating in bathrooms
- Finished
   American kitchen
   Open-plan kitchen
   Recreation room
- Luxury real estate