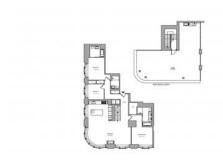

# **PARAMETERS**

City New York
District Chelsea
Type Penthouse
Development LANTERN HOUSE
Floor plan LANTERN HOUSE
200SQM

Living space 200 m<sup>2</sup>
Completion date IV quarter, 2019