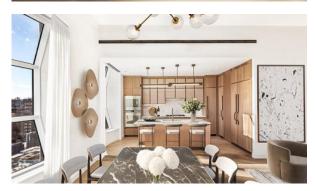

#### **FEATURES**

loungers

- Panoramic windows
   Ceiling from 3 m
   Bathroom furniture
   Several bathrooms
- Terrace on the roof with barbecue area and sun
   Air Conditioners Washing machine
   Fridge
- Dryer
   Grill
   Marble countertop in the kitchen
   Dishwasher
- Furnished Bathroom Furniture Wardrobe in hallway Dressing room
- Bathroom furniture Built-in closet Fireplace Floor heating in bathrooms
- Finished
   American kitchen
   Open-plan kitchen
   Recreation room
- Luxury real estate