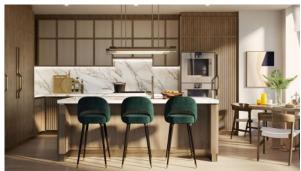

#### **FEATURES**

loungers

- Panoramic windows
   Ceiling from 3 m
   Bathroom furniture
   Several bathrooms
- Terrace on the roof with barbecue area and sun
   Air Conditioners Washing machine
   Fridge
- Dryer
   Grill
   Marble countertop in the kitchen
   Dishwasher
- Furnished Bathroom Furniture Wardrobe in hallway Dressing room
- Bathroom furniture Built-in closet Fireplace Floor heating in bathrooms
- Finished
   American kitchen
   Open-plan kitchen
   Recreation room
- Luxury real estate