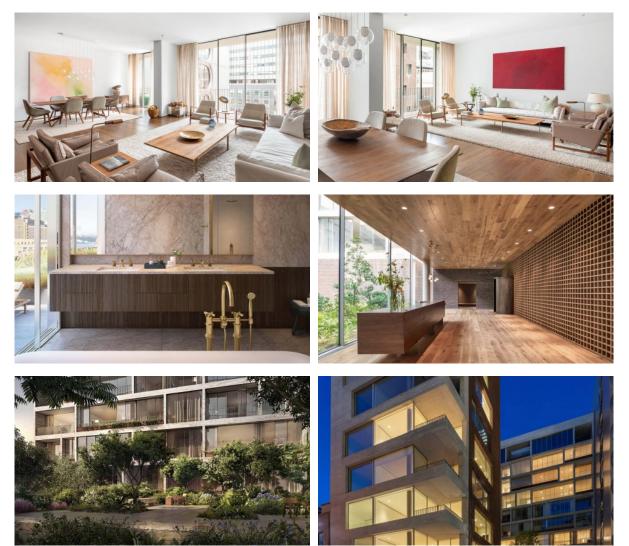

| •                | Sauna                     | • | Fitness room                                           | • | Elevator    | • | Underground parking lot |
| OUTDOOR FEATURES |                           |   |                                                        |   |             |   |                         |

## OUTDOOR FEATURES

| • | Gated community | • | Landscaped garden | • | Landscaped green area | • | Transport accessibility   |
|---|-----------------|---|-------------------|---|-----------------------|---|---------------------------|
| ٠ | Backyard        | ٠ | Community garden  | ٠ | Pets allowed          | ٠ | Concierge                 |
| • | Garden          | • | Park              | • | Footpaths             | • | Well-developed facilities |

# New York

# PHOTO GALLERY