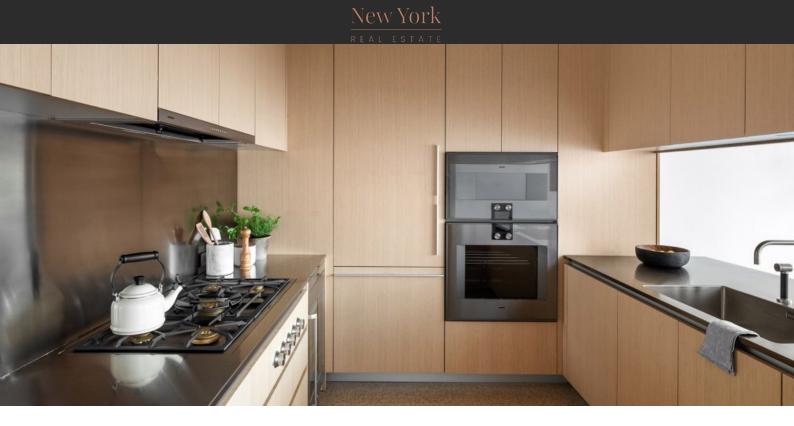

#### FEATURES

| • | Interior doors     | ۰ | Panoramic windows | • | Thermal and sound insulation o walls | f• | Ceiling from 3 m   |
|---|--------------------|---|-------------------|---|--------------------------------------|----|--------------------|
| • | Bathroom furniture | ۰ | Several bathrooms | • | Balcony                              | ۰  | All appliances     |
| • | Washing machine    | • | Dryer             | • | Built-in kitchen                     | •  | Bathroom Furniture |
| • | Parquet            | • | Marble flooring   | • | Floor heating in bathrooms           | •  | Finished           |