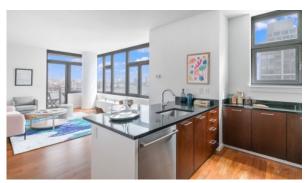

# J CONDOMINIUM

\$ 785 000 - 2 250 000

# **PARAMETERS**

City New York
District Brooklyn
Type Development
Rooms Array
To sea 1760 m
Completion date quarter, 2007





#### PROPERTY FEATURES

# **LOCATION**

- Close to the bus stop
   Close to shopping malls
   Close to schools
   Close to the kindergarten
- Prestigious district
   Great location
   Close to river or promenade
   Beautiful view

#### **FEATURES**

Terrace
 Roof terrace
 Luxury real estate

# **INDOOR FACILITIES**

- Children's playroom
   Laundry
   Area for keeping strollers and
   Fitness room bicycles on every floor
- Elevator

# **OUTDOOR FEATURES**

- Transport accessibility
   Social and commercial facilities
   Pets allowed
   Car park
- Concierge



# PHOTO GALLERY