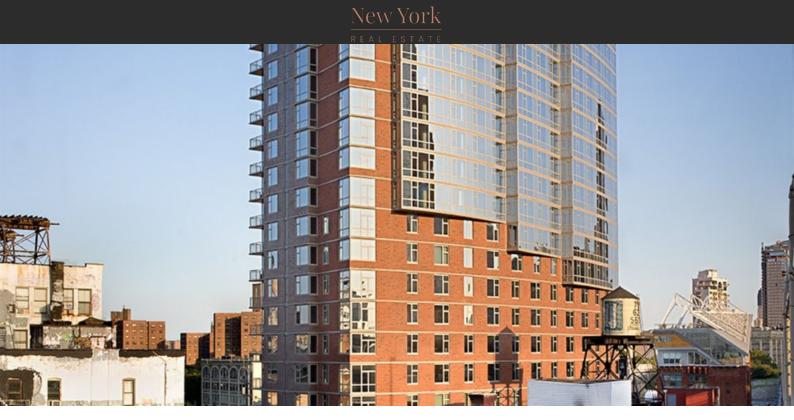

# J CONDOMINIUM

\$ 785 000 - 2 250 000

# **PARAMETERS**

City New York
District Brooklyn
Type Development
Rooms Array
To sea 1760 m
Completion date quarter, 2007





#### PROPERTY FEATURES

# **LOCATION**

- Close to the bus stop
   Close to shopping malls
   Close to schools
   Close to the kindergarten
- Prestigious district
   Great location
   Close to river or promenade
   Beautiful view

#### **FEATURES**

Terrace
 Roof terrace
 Luxury real estate

# **INDOOR FACILITIES**

- Children's playroom
   Laundry
   Area for keeping strollers and
   Fitness room bicycles on every floor
- Elevator

# **OUTDOOR FEATURES**

- Transport accessibility
   Social and commercial facilities
   Pets allowed
   Car park
- Concierge



# PHOTO GALLERY