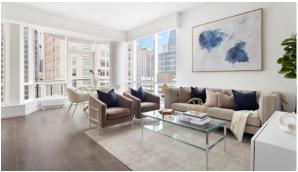

# **IRIS TRIBECA**

\$ 1 580 000 - 3 700 000

### **PARAMETERS**

City New York
District Tribeca
Type Development
Rooms Array
To sea 4000 m
Completion date quarter, 2022





#### PROPERTY FEATURES

#### **LOCATION**

Close to the bus stop

Close to shopping malls

Close to schools

· Close to the kindergarten

Prestigious district

Near golf course

Great location

· Close to river or promenade

· City center

Beautiful view

#### **FEATURES**

Terrace

Good quality

#### **INDOOR FACILITIES**

· Children's playroom

Laundry

Recreation area

Fitness room

Elevator

#### **OUTDOOR FEATURES**

Children's playground

Transport accessibility

Social and commercial facilities

Community garden

Pets allowed

## PHOTO GALLERY