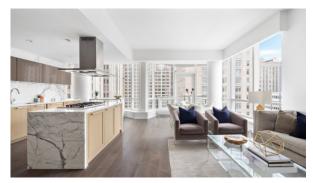

# **IRIS TRIBECA**

\$ 1 580 000 - 3 700 000

### **PARAMETERS**

City New York
District Tribeca
Type Development
Rooms Array
To sea 4000 m
Completion date quarter, 2022





#### PROPERTY FEATURES

#### **LOCATION**

Close to the bus stop

Close to shopping malls

Close to schools

· Close to the kindergarten

Prestigious district

Near golf course

Great location

· Close to river or promenade

· City center

Beautiful view

#### **FEATURES**

Terrace

Good quality

#### **INDOOR FACILITIES**

· Children's playroom

Laundry

Recreation area

Fitness room

Elevator

#### **OUTDOOR FEATURES**

Children's playground

Transport accessibility

Social and commercial facilities

Community garden

Pets allowed

## PHOTO GALLERY