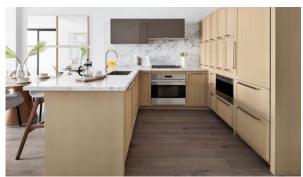

# **IRIS TRIBECA**

\$ 1 580 000 - 3 700 000

### **PARAMETERS**

City New York
District Tribeca
Type Development
Rooms Array
To sea 4000 m
Completion date quarter, 2022





#### PROPERTY FEATURES

#### **LOCATION**

Close to the bus stop

Close to shopping malls

Close to schools

· Close to the kindergarten

Prestigious district

Near golf course

Great location

· Close to river or promenade

· City center

Beautiful view

#### **FEATURES**

Terrace

Good quality

#### **INDOOR FACILITIES**

· Children's playroom

Laundry

Recreation area

Fitness room

Elevator

#### **OUTDOOR FEATURES**

Children's playground

Transport accessibility

Social and commercial facilities

Community garden

Pets allowed

## PHOTO GALLERY