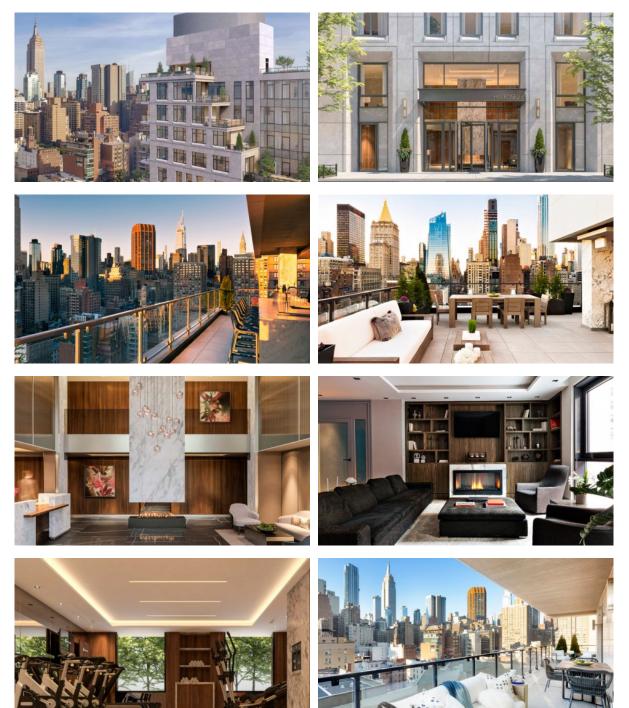

| • | Elevator                         | •   | Garage                  |   |                                                               |
| OUTDOOR FEATURES |                               |   |                                  |     |                         |   |                                                               |
| •                | CCTV                          | • | Landscaped garden                | •   | Transport accessibility | • | Social and commercial facilities                              |
| •                | Pets allowed                  | • | Concierge                        | •   | Park                    | • | Footpaths                                                     |

Garden
Well-developed facilities
Supermarket

# New York

#### PHOTO GALLERY