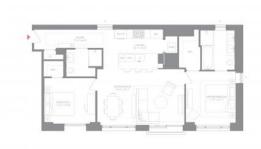

#### PARAMETERS

City District Type Development Floor plan

Living space

New York Manhattan Apartment HILLROSE28 HILLROSE28 104.9SQM 104.9 m<sup>2</sup>