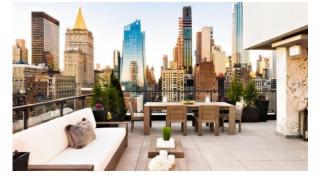

### LOCATION

| ٠  | Close to the bus stop                                  | • | Close to the city centre | • | Close to schools                 | • | Prestigious district      |
|----|--------------------------------------------------------|---|--------------------------|---|----------------------------------|---|---------------------------|
| •  | Historical centre of the city                          | • | Beautiful view           |   |                                  |   |                           |
| FE | ATURES                                                 |   |                          |   |                                  |   |                           |
| •  | Bathroom furniture                                     | • | Fitted sanitary ware     | • | Several bathrooms                | • | Washing machine           |
| ۰  | Fridge                                                 | ٠ | Dryer                    | • | Marble countertop in the kitchen | • | Oven                      |
| •  | Cooker                                                 | • | Bathroom Furniture       | • | Built-in closet                  | • | Finished                  |
| •  | American kitchen                                       | • | Open-plan kitchen        | • | Gas                              |   |                           |
| IN | DOOR FACILITIES                                        |   |                          |   |                                  |   |                           |
| •  | Equipment for disabled people                          | • | Laundry                  | • | Veranda                          | • | Optional private basement |
| •  | Area for keeping strollers and bicycles on every floor | • | Recreation area          | • | Fitness room                     | • | Elevator                  |
| •  | Garage                                                 |   |                          |   |                                  |   |                           |
|    |                                                        |   |                          |   |                                  |   |                           |

#### OUTDOOR FEATURES

| • | Barbecue area                    | • | CCTV         | • | Landscaped garden         | • | Transport accessibility |
|---|----------------------------------|---|--------------|---|---------------------------|---|-------------------------|
| • | Social and commercial facilities | • | Pets allowed | • | Concierge                 | • | Park                    |
| • | Footpaths                        | • | Garden       | • | Well-developed facilities | • | Supermarket             |