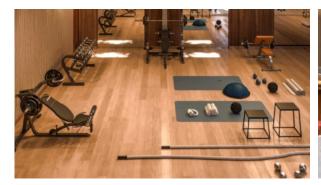

## LOCATION

| •                 | Close to the bus stop                                  | ٠ | Close to the city centre | • | Close to schools   | • | Prestigious district             |  |  |  |  |
|-------------------|--------------------------------------------------------|---|--------------------------|---|--------------------|---|----------------------------------|--|--|--|--|
| ٠                 | Historical centre of the city                          |   |                          |   |                    |   |                                  |  |  |  |  |
| FEATURES          |                                                        |   |                          |   |                    |   |                                  |  |  |  |  |
| •                 | Bathroom furniture                                     | • | Fitted sanitary ware     | • | Full bathroom      | • | Terrace                          |  |  |  |  |
| •                 | Washing machine                                        | • | Fridge                   | • | Dryer              | • | Marble countertop in the kitchen |  |  |  |  |
| •                 | Oven                                                   | • | Cooker                   | • | Bathroom Furniture | • | Built-in closet                  |  |  |  |  |
| ۰                 | Marble flooring                                        | • | Finished                 | • | American kitchen   | • | Open-plan kitchen                |  |  |  |  |
| ٠                 | Gas                                                    |   |                          |   |                    |   |                                  |  |  |  |  |
| INDOOR FACILITIES |                                                        |   |                          |   |                    |   |                                  |  |  |  |  |
| •                 | Equipment for disabled people                          | • | Laundry                  | • | Veranda            | • | Optional private basement        |  |  |  |  |
| •                 | Area for keeping strollers and bicycles on every floor | • | Recreation area          | • | Fitness room       | • | Elevator                         |  |  |  |  |
| •                 | Garage                                                 |   |                          |   |                    |   |                                  |  |  |  |  |