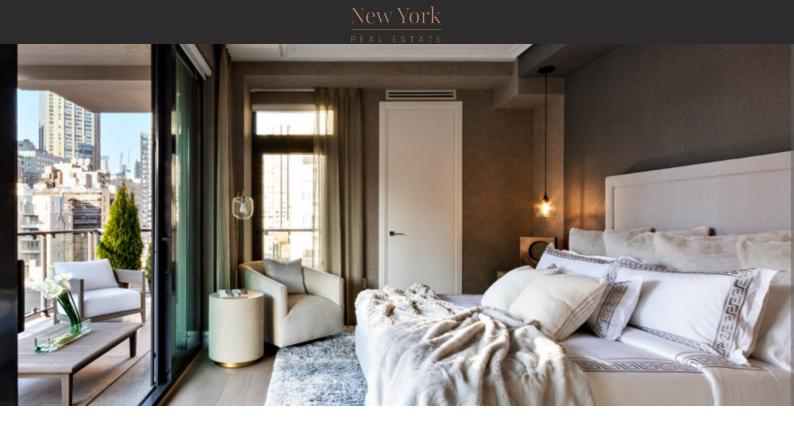

# APARTMENT IN MANHATTAN, NEW YORK, USA, 1 BEDROOM, 67.7 SQ.M. NO. 35776 \$ 1 495 000

#### PARAMETERS

| City         | New York           |
|--------------|--------------------|
| District     | Manhattan          |
| Туре         | Apartment          |
| Development  | HILLROSE28         |
| Floor plan   | HILLROSE28 67.7SQM |
| Rooms        | 1+1                |
| Living space | 67.7 m²            |

## LOCATION

| •                 | Close to the bus stop                                  | ٠ | Close to the city centre | • | Close to schools   | • | Prestigious district             |  |  |  |  |
|-------------------|--------------------------------------------------------|---|--------------------------|---|--------------------|---|----------------------------------|--|--|--|--|
| ٠                 | Historical centre of the city                          |   |                          |   |                    |   |                                  |  |  |  |  |
| FEATURES          |                                                        |   |                          |   |                    |   |                                  |  |  |  |  |
| •                 | Bathroom furniture                                     | • | Fitted sanitary ware     | • | Full bathroom      | • | Terrace                          |  |  |  |  |
| •                 | Washing machine                                        | • | Fridge                   | • | Dryer              | • | Marble countertop in the kitchen |  |  |  |  |
| •                 | Oven                                                   | • | Cooker                   | • | Bathroom Furniture | • | Built-in closet                  |  |  |  |  |
| ۰                 | Marble flooring                                        | • | Finished                 | • | American kitchen   | • | Open-plan kitchen                |  |  |  |  |
| ٠                 | Gas                                                    |   |                          |   |                    |   |                                  |  |  |  |  |
| INDOOR FACILITIES |                                                        |   |                          |   |                    |   |                                  |  |  |  |  |
| •                 | Equipment for disabled people                          | • | Laundry                  | • | Veranda            | • | Optional private basement        |  |  |  |  |
| •                 | Area for keeping strollers and bicycles on every floor | • | Recreation area          | • | Fitness room       | • | Elevator                         |  |  |  |  |
| •                 | Garage                                                 |   |                          |   |                    |   |                                  |  |  |  |  |