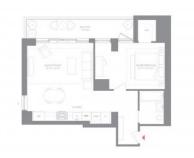

#### PARAMETERS

| City         | New York           |
|--------------|--------------------|
| District     | Manhattan          |
| Туре         | Apartment          |
| Development  | HILLROSE28         |
| Floor plan   | HILLROSE28 67.7SQM |
| Rooms        | 1+1                |
| Living space | 67.7 m²            |